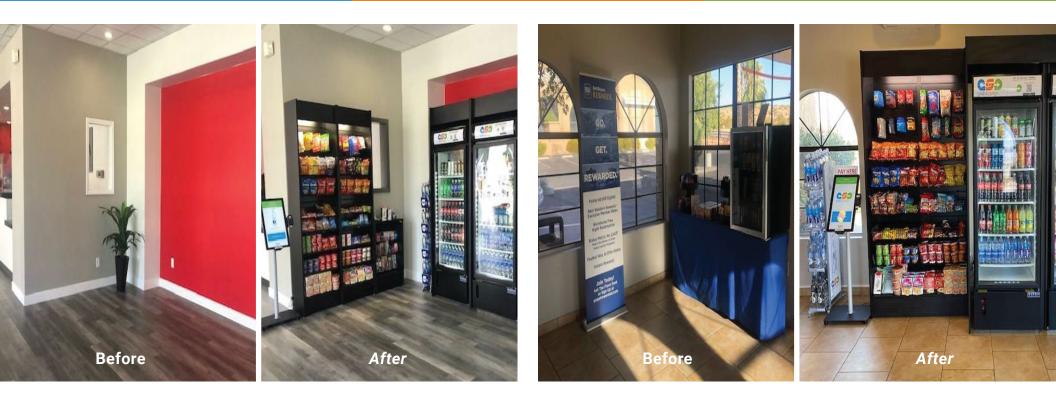

#### **Sundry Items Requirements**

# **BEST WESTERN PLUS® and BEST WESTERN PREMIER®** properties must sell, at a minimum, the following sundry items, effective July 1, 2011. All items must be nationally recognized, non-discount brands. Noncompliance with the July 1, 2011 deadline will result in a point loss on the next assessment.