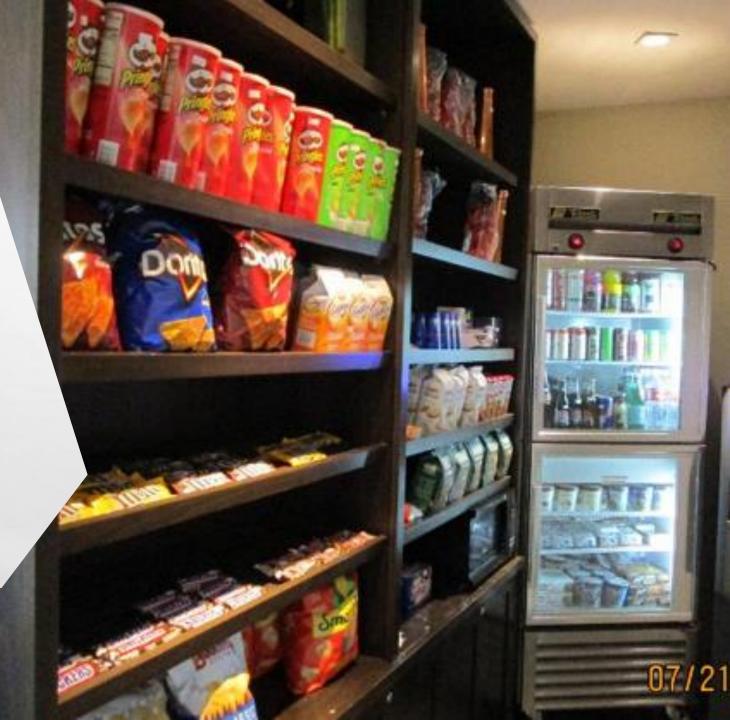

#### Food and Snack Items (min one of each item) – Recommended Mark up 50 – 300%

- Candy
- Energy/Granola bars
- Cookies
- Crackers
- Convenience meals (frozen or shelf stable) optional

### Hygiene and Personal Need Items examples (minimum of five items) – Recommended Mark up 50 – 100%

- Deodorant
- Hairspray
- Eye drops
- Contact lens solution
- Sunscreen or other seasonal item
- Batteries
- Makeup remover
- Dental floss
- Swabs