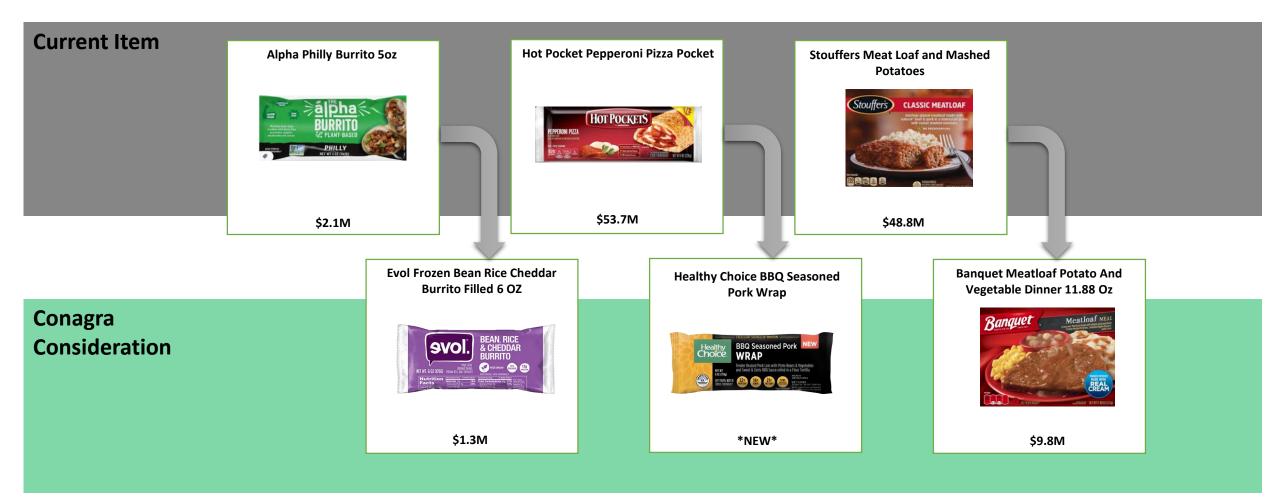

%         |
| 3     | 34856050981   | Welch's Mixed Fruit 5oz                                              | Meal Replacemen  | nt \$31.4M | 0.0%            |
| 3     | 38000317312   | Kelloggs Pop Tarts Strawberry Frosted Toaster Pastry 3.3 Oz          | Breakfast        | \$16M      | -15.60%         |
| 3     | 30000319561   | Quaker Apple And Cinnamon Oatmeal Hot Cereal Instant 1.51 Oz         | Breakfast        | \$9.5M     | +13.40%         |
|       |               |                                                                      |                  |            |                 |

## BW Best Western. Conagra Consideration - Midscale





#### **Conagra Consideration**



Sea Salt 0.60oz – 1878001027 Cheddar Cheese 0.75oz – 1878001584 Sweet & Salty Kettle 1.0oz - 1878001213





## BW Best Western. NEW! Frozen and Snack Innovation for Midscale





| BW       Best Western.<br>Notek & Resorts         Endorsed Supplier       US Endorsed Suppliers List 2020 |                                 |                       |                                                      |
|-----------------------------------------------------------------------------------------------------------|---------------------------------|-----------------------|------------------------------------------------------|
| Supplier                                                                                                  | Product                         | Phone                 | Website                                              |
| Best Western Studio Design