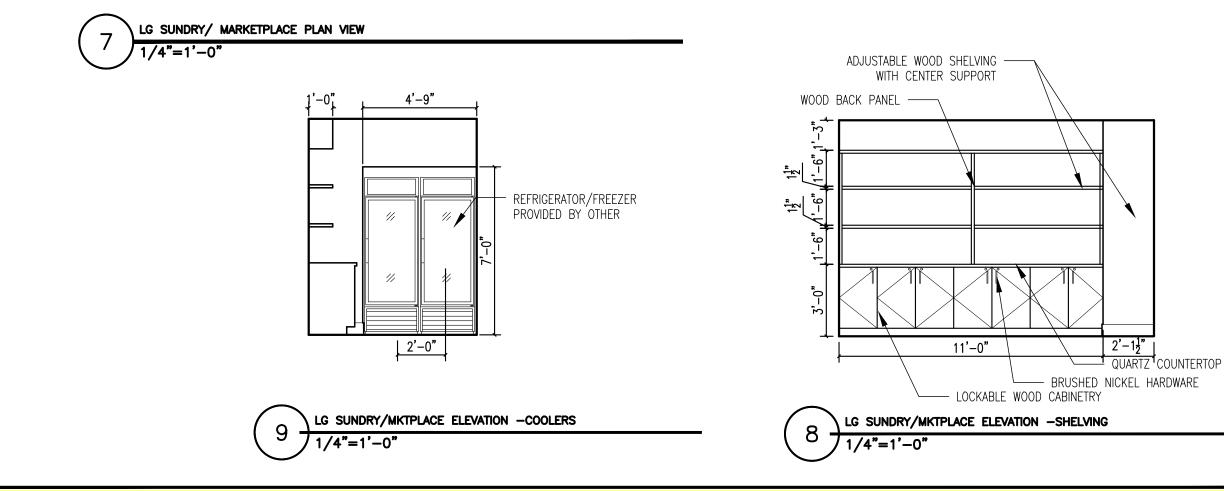

one and Bluetooth technology lets you stream your music<br>and answer phone calls wirelessly. These pocket-sized Bluetooth<br>earphones offer the perfect blend of style and functionality for the<br>traveling music lover. The ergonomic shape, allow these earphones<br>to remain in place, but also give you the freedom and safety to pull<br>them out to hear the noise from your surroundings. | Distribution   |

## BEST WESTERN PLUS BOULDER INN

## **SUNDRY EXAMPLE**



# **GLO BROOKLYN**

# **SUNDRY EXAMPLE**





DRAWINGS ARE BASED ON OWNER/MEMBER PROVIDED DIMENSIONS. OWNER SHALL FIELD-VERIFY DIMENSIONS PRIOR TO ORDERING AND/OR INSTALLING NEW FURNITURE & FIXTURES. BEST WESTERN STUDIO DESIGN IS NOT LIABLE FOR ANY DIFFERENCES BETWEEN MEMBER-SUBMITTED DIMENSIONS AND ACTUAL FIELD DIMENSIONS.











6201 N. 24TH PARKWAY, PHOENIX, AZ 85016-2023, USA PHONE: 602-957-4200 FAX: 602-957-5978 WWW.BESTWESTERNDESIGN.COM

**Best Western** 

**Studio Design** 

Supply &

#### SUNDRY OPTIONS

#### LARGE SUNDRY SMALL MARKETPLACE

| REV    | REVISIONS |                   |              |
|--------|-----------|-------------------|--------------|
| NO. BY | ВΥ        | DATE              |              |
| -      | INITIALS  | INITIALS XX.XX.XX | DETAILS HERE |
|        |           |                   |              |
|        |           |                   |              |
|        |           |                   |              |

CONTRACT NUMBER: XXXXX-XX-XX

**ID1.4** 

**ISSUE DATE:** XX.XX.XXXX

**ISSUED BY:** INSERT NAME HERE

SCALE: 1/4" = 1'-0"

SHEET:

DRAWINGS ARE BASED ON OWNER/MEMBE