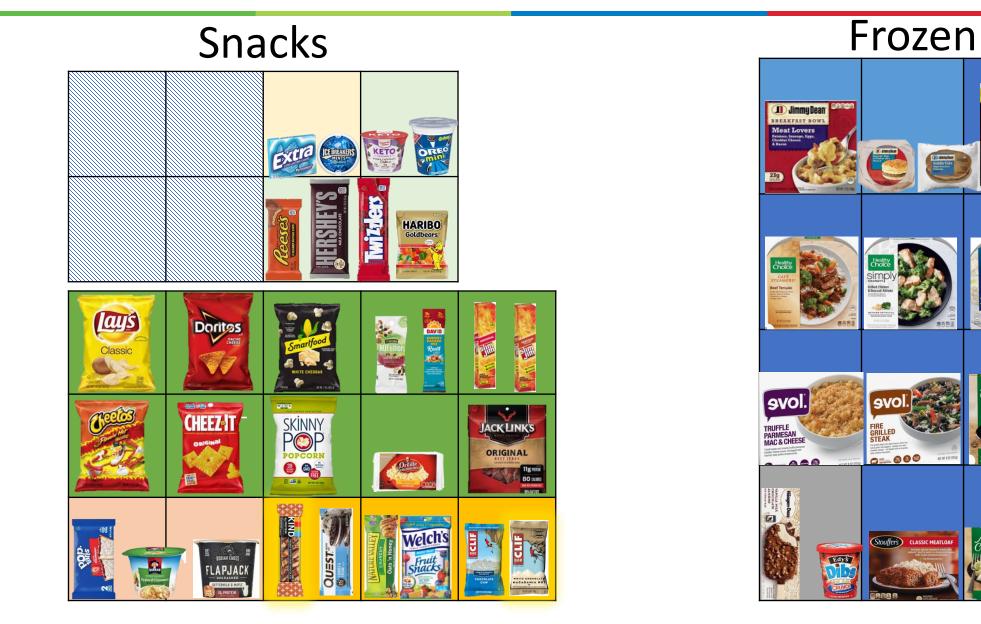

#### Food and Snack Items (min one of each item) – Recommended Mark up 50 – 300%

- Candy
- Energy/Granola bars
- Cookies
- Crackers
- Convenience meals (frozen or shelf stable) optional