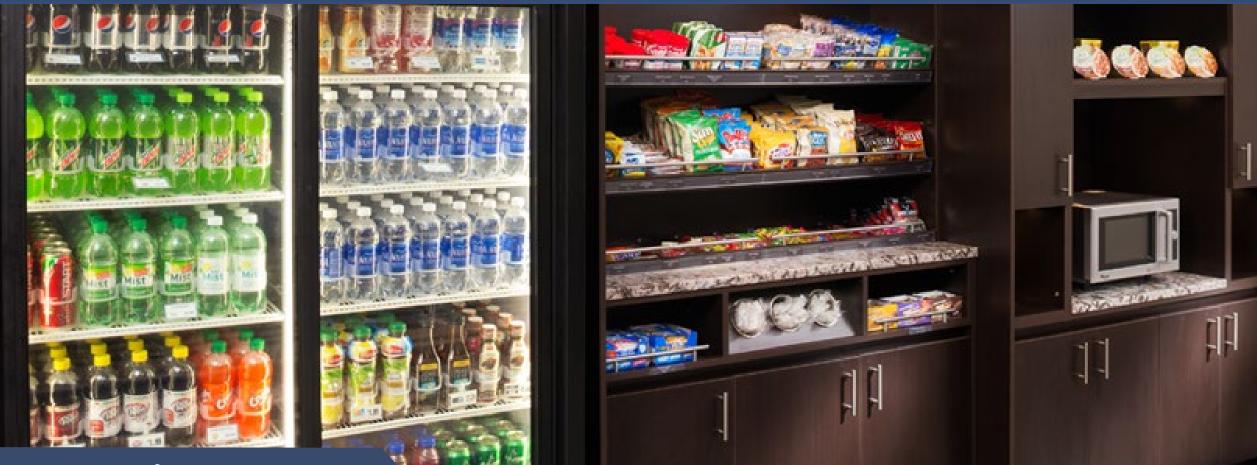

#### **Beverages** – Recommended Mark up 200%

- Soda and juice minimum of two different items
- Bottled water required
- Wine and/or beer (if permitted by law)

#### Food and Snack Items (min one of each item) – Recommended Mark up 50 – 300%

- Candy
- Energy/Granola bars
- Cookies
- Crackers
- Convenience meals (frozen or shelf stable) optional