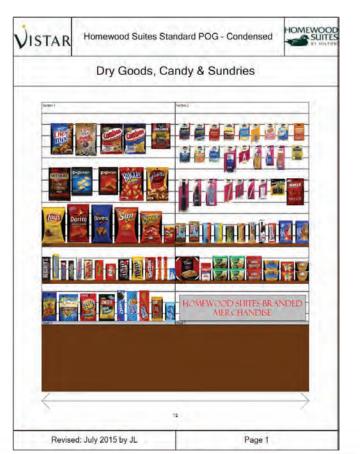

#### Food and Snack Items (min one of each item) – Recommended Mark up 50 – 300%

- Candy
- Energy/Granola bars
- Cookies
- Crackers
- Convenience meals (frozen or shelf stable) optional