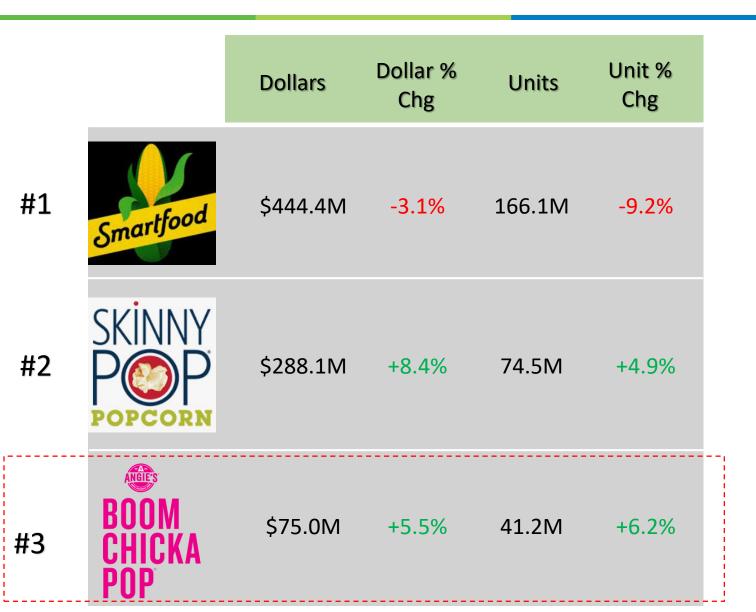

|
| 3     | 16000264691   | Nature Valley Oat And Honey Nutritional Snack Bar Granola Rp 1.49 Oz | Meal Replacemer  |            | -14.60%         |
| 3     | 34856050981   | Welch's Mixed Fruit 5oz                                              | Meal Replacemen  | nt \$31.4M | 0.0%            |
| 3     | 38000317312   | Kelloggs Pop Tarts Strawberry Frosted Toaster Pastry 3.3 Oz          | Breakfast        | \$16M      | -15.60%         |
| 3     | 30000319561   | Quaker Apple And Cinnamon Oatmeal Hot Cereal Instant 1.51 Oz         | Breakfast        | \$9.5M     | +13.40%         |
|       |               |                                                                      |                  |            |                 |

## BW Best Western. Conagra Consideration - Midscale





#### **Conagra Consideration**



Sea Salt 0.60oz – 1878001027 Cheddar Cheese 0.75oz – 1878001584 Sweet & Salty Kettle 1.0oz - 1878001213





## BW Best Western. NEW! Frozen and Snack Innovation for Midscale





| BW       Best Western.<br>Notek & Resorts         Endorsed Supplier       US Endorsed Suppliers List 2020 |                                 |                       |                                                      |
|-----------------------------------------------------------------------------------------------------------|---------------------------------|-----------------------|------------------------------------------------------|
| Supplier                                                                                                  | Product