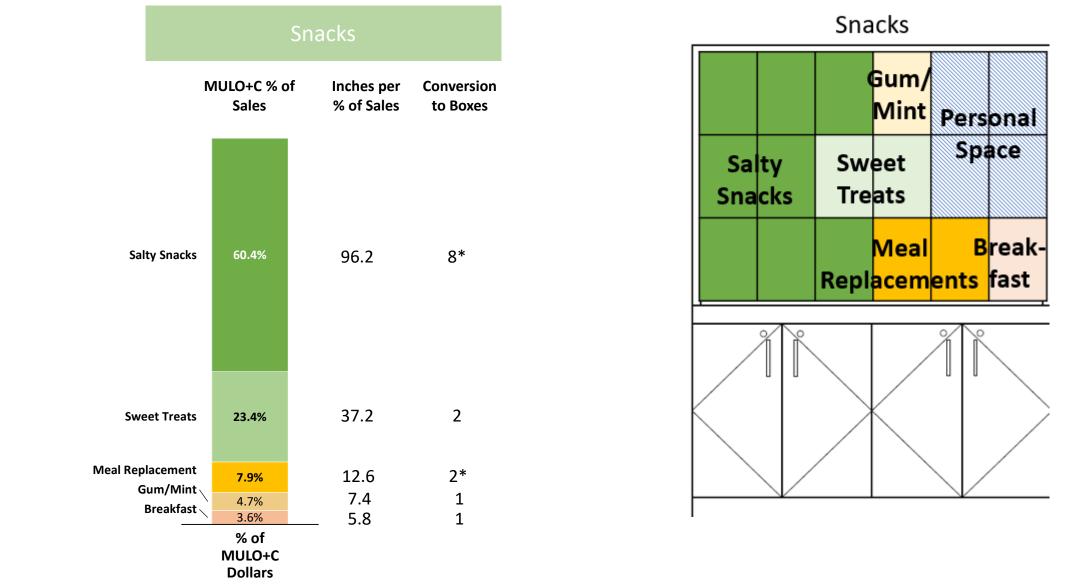

#### Food and Snack Items (min one of each item) – Recommended Mark up 50 – 300%

- Candy
- Energy/Granola bars
- Cookies
- Crackers
- Convenience meals (frozen or shelf stable) optional