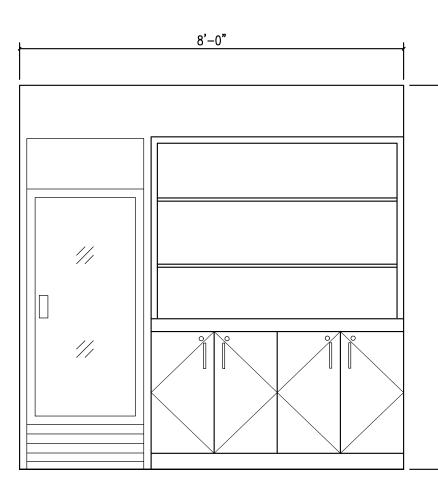

O. BY | ВΥ        | DATE              |              |
| -      | INITIALS  | INITIALS XX.XX.XX | DETAILS HERE |
|        |           |                   |              |
|        |           |                   |              |
|        |           |                   |              |

CONTRACT NUMBER: XXXXX-XX-XX

**ID1.4** 

**ISSUE DATE:** XX.XX.XXXX

**ISSUED BY:** INSERT NAME HERE

SCALE: 1/4" = 1'-0"

SHEET:

DRAWINGS ARE BASED ON OWNER/MEMBER PROVIDED DIMENSIONS. OWNER SHALL FIELD-VERIFY DIMENSIONS PRIOR TO ORDERING AND/OR INSTALLING NEW FURNITU BEST WESTERN STUDIO DESIGN IS NOT LIABLE FOR ANY DIFFERENCES BETWEEN MEMBER-SUBMITTED DIMENSIONS AND ACTUAL FIELD DIMENSIONS.

GLO SUNDRY PLAN VIEW 1/4"=1'-0"

10

 $\begin{pmatrix} 1 \\ 1 \end{pmatrix}$  GLO SUNDRY ELEVATION 1/4"=1'-0"





|                 |           | PHOENIX,<br>PHOI<br>FA> | Sur<br>Stu<br>N. 24<br>AZ 85<br>NE: 602<br>Stu | <b>oply</b><br>Idio<br>TH PARI<br>2-957-4<br>957-59 | <b>Desi</b><br>(WAY,<br>)23, US<br>4200 | <b>gn</b> |
|-----------------|-----------|-------------------------|------------------------------------------------|-----------------------------------------------------|-----------------------------------------|-----------|
| _               |           | SU                      | NDRY                                           | OPTIC                                               | )NS                                     |           |
|                 |           | GI                      | _0 SI                                          | JNDF