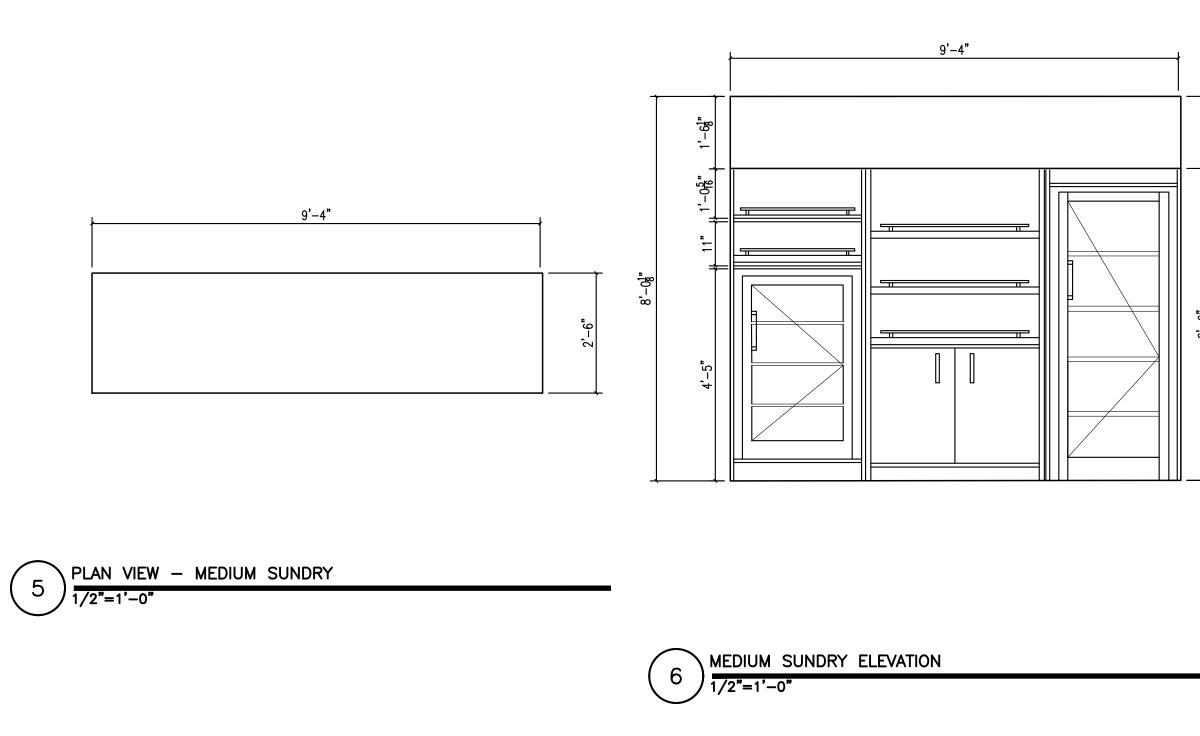

| Distribution   |
|          | Vivitar® Mobile Candy Bluetooth Earphones, Black. Built-in<br>microphone and Bluetooth technology lets you stream your music<br>and answer phone calls wirelessly. These pocket-sized Bluetooth<br>earphones offer the perfect blend of style and functionality for the<br>traveling music lover. The ergonomic shape, allow these earphones<br>to remain in place, but also give you the freedom and safety to pull<br>them out to hear the noise from your surroundings. | Distribution   |

## BEST WESTERN PLUS BOULDER INN

## **SUNDRY EXAMPLE**



# **GLO BROOKLYN**

# **SUNDRY EXAMPLE**





DRAWINGS ARE BASED ON OWNER/MEMBER PROVIDED DIMENSIONS. OWNER SHALL FIELD-VERIFY DIMENSIONS PRIOR TO ORDERING AND/OR INSTALLING NEW FURNITURE & FIXTURES. BEST WESTERN STUDIO DESIGN IS NOT LIABLE FOR ANY DIFFERENCES BETWEEN MEMBER-SUBMITTED DIMENSIONS AND ACTUAL FIELD DIMENSIONS.











6201 N. 24TH PARKWAY, PHOENIX, AZ 85016-2023, USA PHONE: 602-957-4200 FAX: 602-957-5978 WWW.BESTWESTERNDESIGN.COM

**Best Western** 

**Studio Design** 

Supply &

#### SUNDRY OPTIONS

#### LARGE SUNDRY SMALL MARKETPLACE

| REV    | REVISIONS |                   |              |
|--------|-----------|-------------------|--------------|
| NO. BY | ВΥ        | DATE              |              |
| -      | INITIALS  | INITIALS XX.XX.XX | DETAILS HERE |
|        |           |                   |