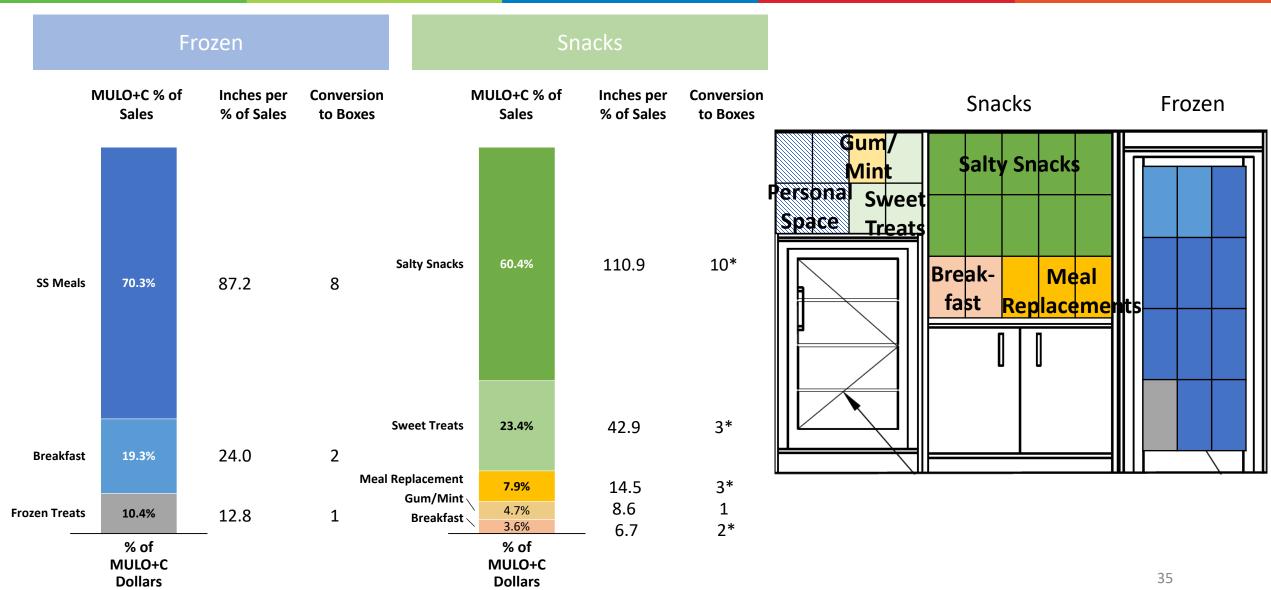

#### Food and Snack Items (min one of each item) – Recommended Mark up 50 – 300%

- Candy
- Energy/Granola bars
- Cookies
- Crackers
- Convenience meals (frozen or shelf stable) optional