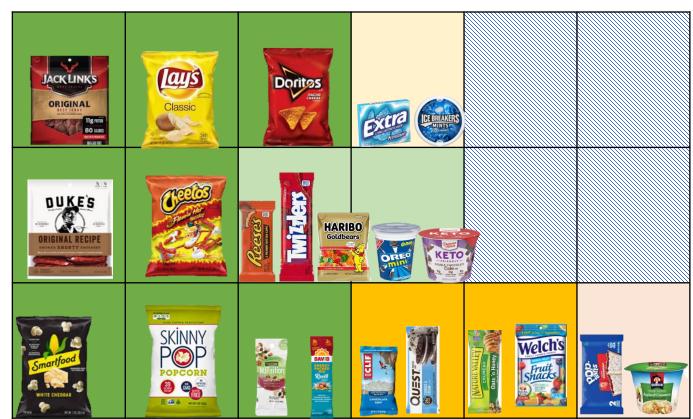

#### Food and Snack Items (min one of each item) – Recommended Mark up 50 – 300%

- Candy
- Energy/Granola bars
- Cookies
- Crackers
- Convenience meals (frozen or shelf stable) optional