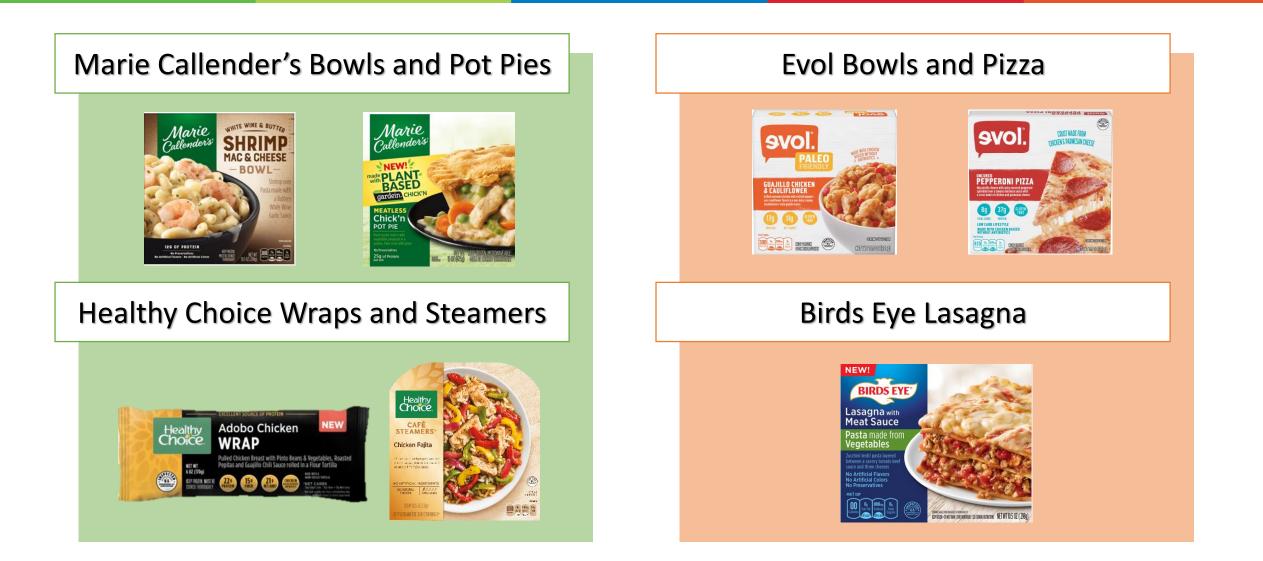

| Meal Replacemen  | nt \$31.4M | 0.0%            |
| 3     | 38000317312   | Kelloggs Pop Tarts Strawberry Frosted Toaster Pastry 3.3 Oz          | Breakfast        | \$16M      | -15.60%         |
| 3     | 30000319561   | Quaker Apple And Cinnamon Oatmeal Hot Cereal Instant 1.51 Oz         | Breakfast        | \$9.5M     | +13.40%         |
|       |               |                                                                      |                  |            |                 |

## BW Best Western. Conagra Consideration - Midscale





#### **Conagra Consideration**



Sea Salt 0.60oz – 1878001027 Cheddar Cheese 0.75oz – 1878001584 Sweet & Salty Kettle 1.0oz - 1878001213





## BW Best Western. NEW! Frozen and Snack Innovation for Midscale





| BW       Best Western.<br>Notek & Resorts         Endorsed Supplier       US Endorsed Suppliers List 2020 |                                 |                       |                                                      |
|-----------------------------------------------------------------------------------------------------------|---------------------------------|-----------------------|------------------------------------------------------|
| Supplier                                                                                                  | Product                         | Phone                 | Website                                              |
| Best Western Studio Design                                                                                |