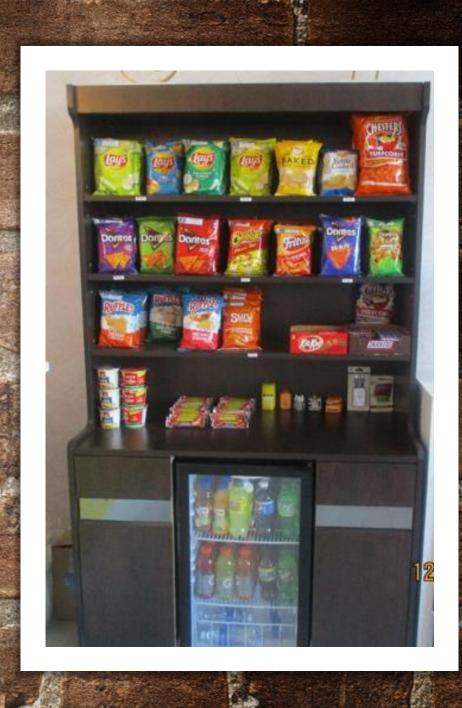

#### Food and Snack Items (min one of each item) – Recommended Mark up 50 – 300%

- Candy
- Energy/Granola bars
- Cookies
- Crackers
- Convenience meals (frozen or shelf stable) optional

### Hygiene and Personal Need Items examples (minimum of five items) – Recommended Mark up 50 – 100%

- Deodorant
- Hairspray
- Eye drops
- Contact lens solution
- Sunscreen or other seasonal item
- Batteries
- Makeup remover
- Dental floss
- Swabs