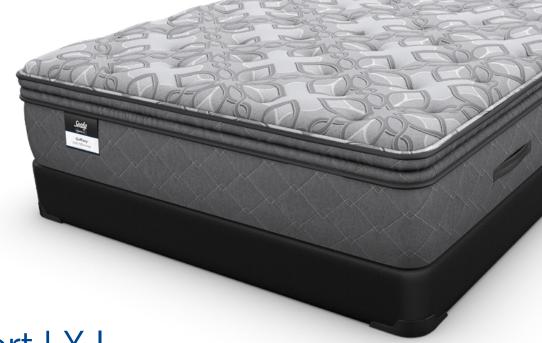

## Sealy Comfort LX I

- Antimicrobial, water-resistant knit fabric
- Chill<sup>™</sup> Technology to promote cool, comfortable sleep
- Premium high-density, pre-compressed, gel-infused foams are found in all layers
- ½" foam in the center third to guard against body impressions
- Heavy gauge, twice-tempered encased coils maintain ~98% of their height over the life of a mattress set
- DuraFlex<sup>™</sup> Coil Edge System features densely packed coils which surround the edge of the mattress for a solid seating surface, more space to sleep and added durability
- No-skid foundation keeps mattresses in place and helps linens maintain a good tuck
- Handles for easier use by the housekeeping staff

| Feel                          | Soft                                                                                                                                     |
|-------------------------------|------------------------------------------------------------------------------------------------------------------------------------------|
| Format                        | 1-sided Euro Pillowtop                                                                                                                   |
| Fabric Panel                  | Antimicrobial Knit Fabric with Chill™ Technology                                                                                         |
| Quilt / Surface               | 2" Super-soft Gel Foam                                                                                                                   |
| Comfort Layers                | 2" Soft Gel Foam                                                                                                                         |
| Center Third                  | ½" Super-soft Gel Foam                                                                                                                   |
| Innerspring (Queen)           | Encased Coil System<br>Coil Count: 903<br>Core: 567<br>Edge: 336                                                                         |
| Support System                | DuraFlex™ Coil Edge System<br>1" Base Foam                                                                                               |
| Handles                       | Yes                                                                                                                                      |
| Foundation                    | Hospitality-grade Foundation                                                                                                             |
| Drop Measurements<br>(height) | Mattress: 13½"<br>Foundation: 5½", 7" or 9"                                                                                              |
| Warranty                      | 10 Years                                                                                                                                 |
| Dimensions                    | Full XL: 52¾" x 79"  Queen: 59¾" x 79"  King: 75¾" x 79"  Cal. King: 71¾" x 83"  Contract King: 71¾" x 79"                               |
| Item numbers                  | Mattress only: 529216 Mattress set w/ 9" foundation: 429216 Mattress set w/ 7" foundation: 429217 Mattress set w/ 5½" foundation: 429218 |