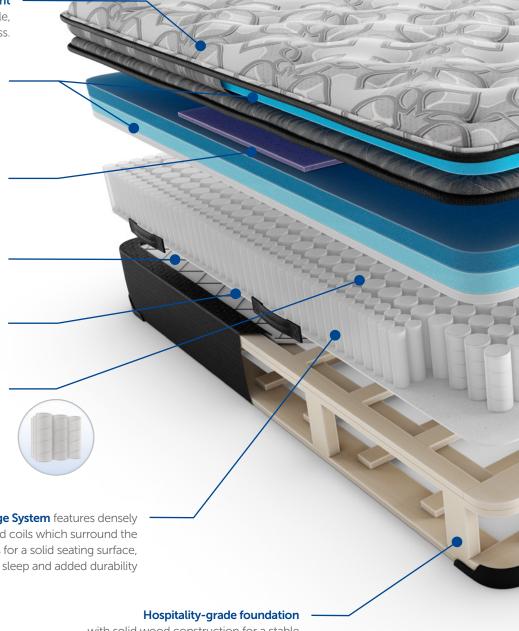

# Built to Support Your Guests, **Your Staff and Your Business**

Sealy Posturepedic mattresses are engineered with innovative and exceptionally durable components to help ensure years of quest comfort, easy housekeeping and higher annual occupancy.

Rich-feeling, antimicrobial, water-resistant fabric with Chill Technology for comfortable, long-term protection of the mattress.

#### Cushioning, high-density foams,

all pre-compressed and infused with gel to ensure long-term comfort — with layers adhered together to prevent slippage.

Extra foam in the center third to add support and minimize body impressions where guest weight is concentrated.

No-skid foundation top to keep mattress in place while changing linens.

### Two handles on each long side

for years of easy lifting.

#### Twice-tempered, individually encased coils

for durability, comfort and support with minimal motion transfer to ensure ~98% height retention

> **DuraFlex™ Coil Edge System** features densely packed encased coils which surround the edge of the mattress for a solid seating surface, more space to sleep and added durability

> > with solid wood construction for a stable feel and durability in hotel environments.