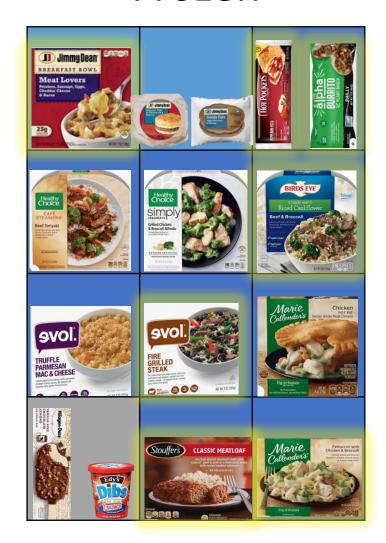

#### **Supply Resource Guide for Sundry - FOOD**

Food and Snack Items (min one of each item) - Recommended Mark up 50 - 300%

- Candy
- Energy/Granola bars
- Cookies
- Crackers
- Convenience meals (frozen or shelf stable) optional