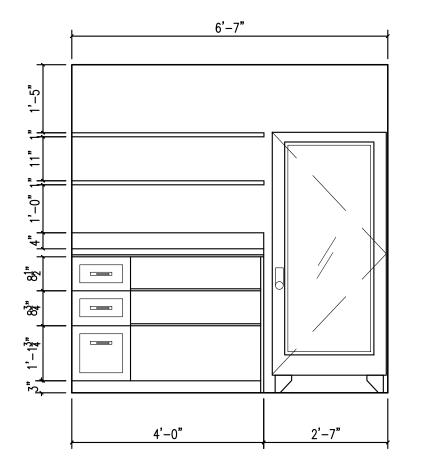

Design |

6201 N. 24TH PARKWAY,
PHOENIX, AZ 85016-2023, USA
PHONE: 602-957-4200
FAX: 602-957-5978
WWW.BESTWESTERNDESIGN.COM

SUNDRY OPTIONS

SMALL SUNDRY OPTION A

|           | DATE   | XX.XX.XX DETAILS HERE |  |  |
|-----------|--------|-----------------------|--|--|
| REVISIONS |        | INITIALS XX.XX.XX     |  |  |
| REV       | NO. BY | 1                     |  |  |

CONTRACT NUMBER:

XXXXX-XX-XX

ISSUE DATE:

XX.XX.XXX

ISSUED BY:
INSERT NAME HERE

SCALE:

 $\frac{1}{2}$ " = 1'-0"

SHEET:

**ID1.1** 

DRAWINGS ARE BASED ON OWNER/MEMBER PROVIDED DIMENSIONS. OWNER SHALL FIELD-VERIFY DIMENSIONS PRIOR TO ORDERING AND/OR INSTALLING NEW FURNITURE & FIXTURES.

BEST WESTERN STUDIO DESIGN IS NOT LIABLE FOR ANY DIFFERENCES BETWEEN MEMBER-SUBMITTED DIMENSIONS AND ACTUAL FIELD DIMENSIONS.





3 PLAN VIEW - SM SUNDRY -B





6201 N. 24TH PARKWAY,
PHOENIX, AZ 85016-2023, USA
PHONE: 602-957-4200
FAX: 602-957-5978
WWW.BESTWESTERNDESIGN.COM

SUNDRY OPTIONS

**SMALL SUNDRY OPTION B** 

|           |        | DETAILS HERE      |  |  |
|-----------|--------|-------------------|--|--|
|           | DATE   | INITIALS XX.XX.XX |  |  |
| REVISIONS | ВҮ     | INITIALS          |  |  |
| REV       | NO. BY | 1                 |  |  |

CONTRACT NUMBER:

XXXXX-XX-XX

ISSUE DATE:

XX.XX.XXX

ISSUED BY:

INSERT NAME HERE

SCALE:

 $\frac{1}{2}$ " = 1'-0"

SHEET:

ID1.2

DRAWINGS ARE BASED ON OWNER/MEMBER PROVIDED DIMENSIONS. OWNER SHALL FIELD-VERIFY DIMENSIONS PRIOR TO ORDERING AND/OR INSTALLING NEW FURNITURE & FIXTURES.

BEST WESTERN STUDIO DESIGN IS NOT LIABLE FOR ANY DIFFERENCES BETWEEN MEM