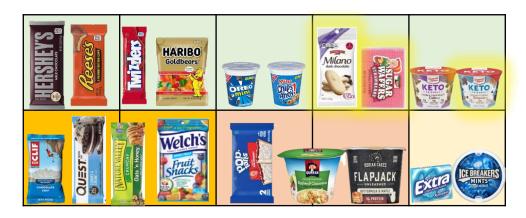

#### **Supply Resource Guide for Sundry - FOOD**

Food and Snack Items (min one of each item) - Recommended Mark up 50 - 300%

- Candy
- Energy/Granola bars
- Cookies
- Crackers
- Convenience meals (frozen or shelf stable) optional