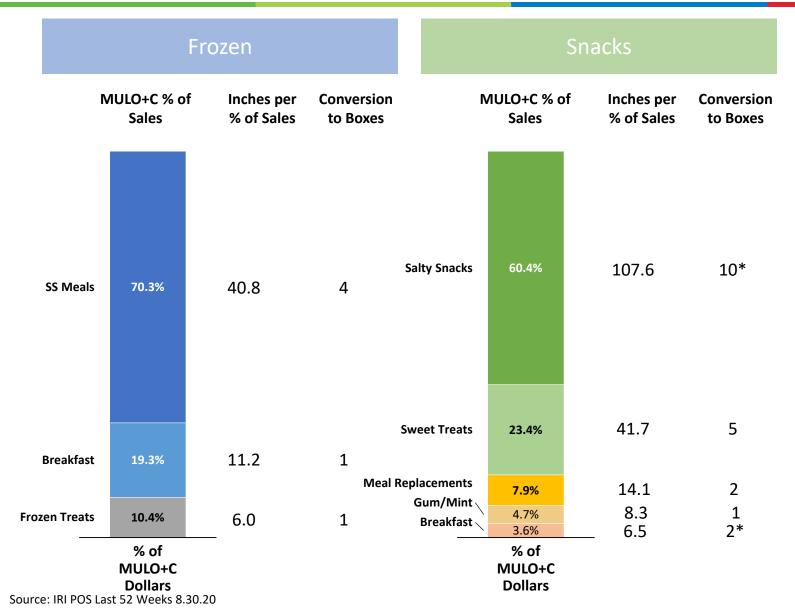

= 1'-0"

SHEET:

ID1.2

DRAWINGS ARE BASED ON OWNER/MEMBER PROVIDED DIMENSIONS. OWNER SHALL FIELD-VERIFY DIMENSIONS PRIOR TO ORDERING AND/OR INSTALLING NEW FURNITURE & FIXTURES.

BEST WESTERN STUDIO DESIGN IS NOT LIABLE FOR ANY DIFFERENCES BETWEEN MEMBER-SUBMITTED DIMENSIONS AND ACTUAL FIELD DIMENSIONS.



Best Western
Supply &
Studio Design

6201 N. 24TH PARKWAY,
PHOENIX, AZ 85016–2023, USA
PHONE: 602–957–4200
FAX: 602–957–5978
WWW.BESTWESTERNDESIGN.COM

SUNDRY OPTIONS

**MEDIUM SUNDRY** 



CONTRACT NUMBER:

XXXXX-XX-XX

ISSUE DATE:

XX.XX.XXX

ISSUED BY:
INSERT NAME HERE

SCALE:

 $\frac{1}{2}$ " = 1'-0"

SHEET:

**ID1.3** 

6 MEDIUM SUNDRY ELEVATION

1/2"=1'-0"





## Midscale POG Recommendations

Best Western



## Best Western. Midscale Space Allocation POG A- Snacks and Frozen









## Midscale POG A Assortment



## Frozen



## **Snacks**







## BW Best Western. Midscale Frozen POG A Assortment



| Shelf | UPC           | Description                                              | Category                 | Mulo+C \$ | Mulo+C %<br>CHg |
|-------|---------------|----------------------------------------------------------|--------------------------|-----------|-----------------|
| 1     | 0077900513741 | Jimmy Dean Sausage, Egg and Cheese Biscuit 4.9oz         | Breakfast                | \$4.0m    | -23.9%          |
| 1     | 0077900335291 | Jimmy Dean Maple Griddle Pancake and Sausage 4oz         | Breakfast                | \$2.7m    | +19.7%          |
| 1     | 0021131506911 | Marie Callenders Chicken Pot Pie 15oz                    | SS Meals (Indulgent