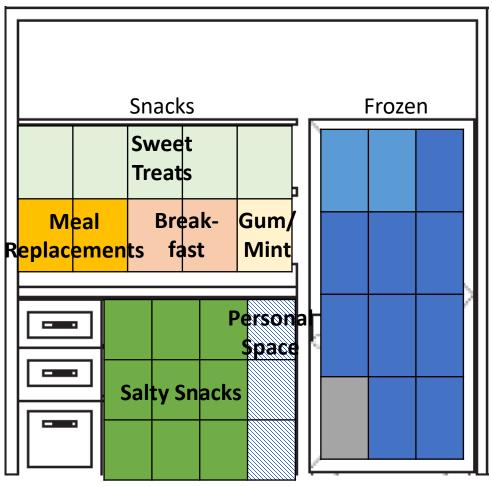

#### **Supply Resource Guide for Sundry - FOOD**

Food and Snack Items (min one of each item) - Recommended Mark up 50 - 300%

- Candy
- Energy/Granola bars
- Cookies
- Crackers
- Convenience meals (frozen or shelf stable) optional