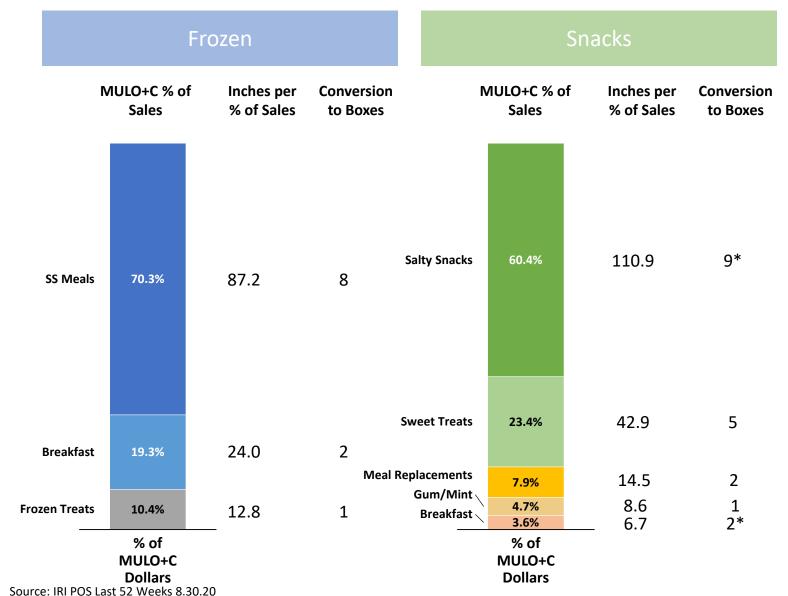

#### **Supply Resource Guide for Sundry - FOOD**

Food and Snack Items (min one of each item) - Recommended Mark up 50 - 300%

- Candy
- Energy/Granola bars
- Cookies
- Crackers
- Convenience meals (frozen or shelf stable) optional