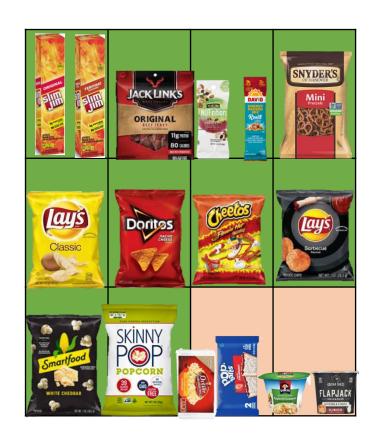

#### **Supply Resource Guide for Sundry - FOOD**

Food and Snack Items (min one of each item) - Recommended Mark up 50 - 300%

- Candy
- Energy/Granola bars
- Cookies
- Crackers
- Convenience meals (frozen or shelf stable) optional