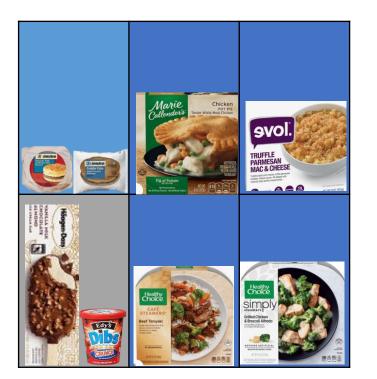

#### **Supply Resource Guide for Sundry - FOOD**

Food and Snack Items (min one of each item) - Recommended Mark up 50 - 300%

- Candy
- Energy/Granola bars
- Cookies
- Crackers
- Convenience meals (frozen or shelf stable) optional