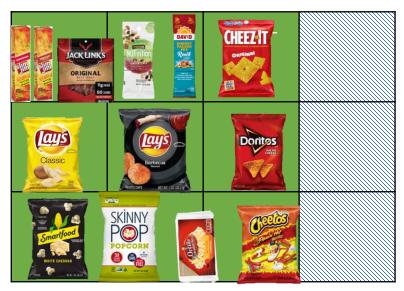

#### **Supply Resource Guide for Sundry - FOOD**

Food and Snack Items (min one of each item) - Recommended Mark up 50 - 300%

- Candy
- Energy/Granola bars
- Cookies
- Crackers
- Convenience meals (frozen or shelf stable) optional