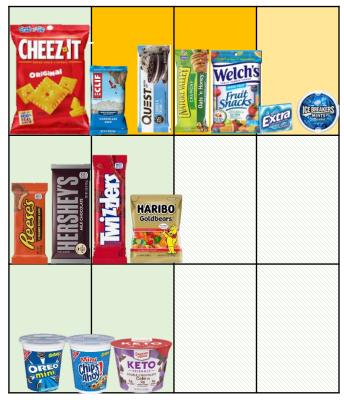

#### **Supply Resource Guide for Sundry - FOOD**

Food and Snack Items (min one of each item) - Recommended Mark up 50 - 300%

- Candy
- Energy/Granola bars
- Cookies
- Crackers
- Convenience meals (frozen or shelf stable) optional