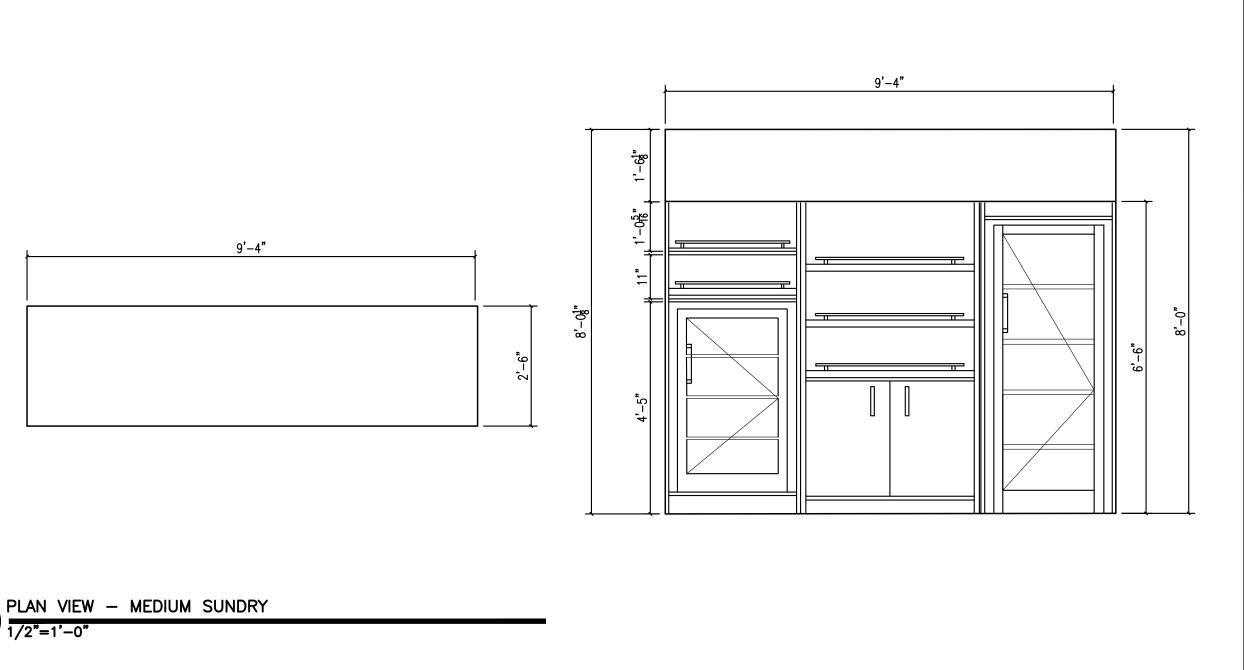

PHOENIX, AZ 85016-2023, USA
PHONE: 602-957-4200
FAX: 602-957-5978
WWW.BESTWESTERNDESIGN.COM

SUNDRY OPTIONS

**SMALL SUNDRY OPTION B** 

|           |        | DETAILS HERE      |  |  |
|-----------|--------|-------------------|--|--|
|           | DATE   | INITIALS XX.XX.XX |  |  |
| REVISIONS | ВҮ     | INITIALS          |  |  |
| REV       | NO. BY | 1                 |  |  |

CONTRACT NUMBER:

XXXXX-XX-XX

ISSUE DATE:

XX.XX.XXX

ISSUED BY:

INSERT NAME HERE

SCALE:

 $\frac{1}{2}$ " = 1'-0"

SHEET:

ID1.2

DRAWINGS ARE BASED ON OWNER/MEMBER PROVIDED DIMENSIONS. OWNER SHALL FIELD-VERIFY DIMENSIONS PRIOR TO ORDERING AND/OR INSTALLING NEW FURNITURE & FIXTURES.

BEST WESTERN STUDIO DESIGN IS NOT LIABLE FOR ANY DIFFERENCES BETWEEN MEMBER-SUBMITTED DIMENSIONS AND ACTUAL FIELD DIMENSIONS.



Best Western
Supply &
Studio Design

6201 N. 24TH PARKWAY,
PHOENIX, AZ 85016–2023, USA
PHONE: 602–957–4200
FAX: 602–957–5978
WWW.BESTWESTERNDESIGN.COM

SUNDRY OPTIONS

**MEDIUM SUNDRY** 



CONTRACT NUMBER:

XXXXX-XX-XX

ISSUE DATE:

XX.XX.XXX

ISSUED BY:
INSERT NAME HERE

SCALE:

 $\frac{1}{2}$ " = 1'-0"

SHEET:

**ID1.3** 

6 MEDIUM SUNDRY ELEVATION

1/2"=1'-0"





## Midscale POG Recommendations

Best Western



## Best Western. Midscale Space Allocation POG A- Snacks and Frozen









## Midscale POG A Assortment



## Frozen



## **Snacks**







## BW Best Western. Midscale Frozen POG A Assortment



| Shelf | UPC           | Description                                              | Category                 | Mulo+C \$ | Mulo+C %<br>CHg |
|-------|---------------|------------