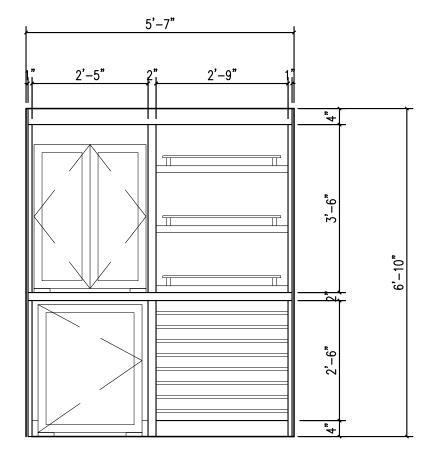

| Distribution   |
|          | Vivitar® Mobile Candy Bluetooth Earphones, Black. Built-in microphone and Bluetooth technology lets you stream your music and answer phone calls wirelessly. These pocket-sized Bluetooth earphones offer the perfect blend of style and functionality for the traveling music lover. The ergonomic shape, allow these earphones to remain in place, but also give you the freedom and safety to pull them out to hear the noise from your surroundings. | Distribution   |



Best Western North Roanoke

Sundry Example





1 PLAN VIEW - SM SUNDRY -A
1/2"=1'-0"

2 ELEVATION -A 1/2"=1'-0"

| BW | Best Western  |
|----|---------------|
| DW | Supply &      |
|    | Studio Design |

6201 N. 24TH PARKWAY,
PHOENIX, AZ 85016-2023, USA
PHONE: 602-957-4200
FAX: 602-957-5978
WWW.BESTWESTERNDESIGN.COM

SUNDRY OPTIONS

SMALL SUNDRY OPTION A

|           | DATE   | XX.XX.XX DETAILS HERE |  |  |
|-----------|--------|-----------------------|--|--|
| REVISIONS |        | INITIALS XX.XX.XX     |  |  |
| REV       | NO. BY | 1                     |  |  |

CONTRACT NUMBER:

XXXXX-XX-XX

ISSUE DATE:

XX.XX.XXX

ISSUED BY:
INSERT NAME HERE

SCALE:

 $\frac{1}{2}$ " = 1'-0"

SHEET:

**ID1.1** 

DRAWINGS ARE BASED ON OWNER/MEMBER PROVIDED DIMENSIONS. OWNER SHALL FIELD-VERIFY DIMENSIONS PRIOR TO ORDERING AND/OR INSTALLING NEW FU