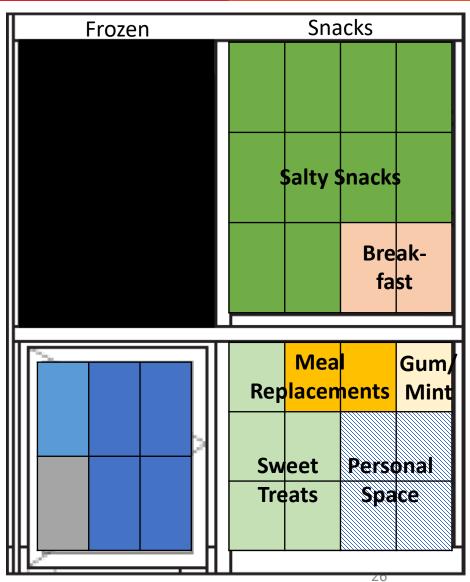

#### **Supply Resource Guide for Sundry - FOOD**

Food and Snack Items (min one of each item) - Recommended Mark up 50 - 300%

- Candy
- Energy/Granola bars
- Cookies
- Crackers
- Convenience meals (frozen or shelf stable) optional