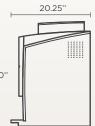

Brewer dimensions 28.0" H x 20.0" W x 20.25" D Installation requirement 34.5" H x 22.0" W x 22.5" D LCD Screen 10" (Diagonal) Cup sizes 8-oz, 10-oz, 12-oz Total weight (empty) 79.2 lbs Voltage rating 120 Volts AC, 60 Hz Heater wattage 1300 Watts