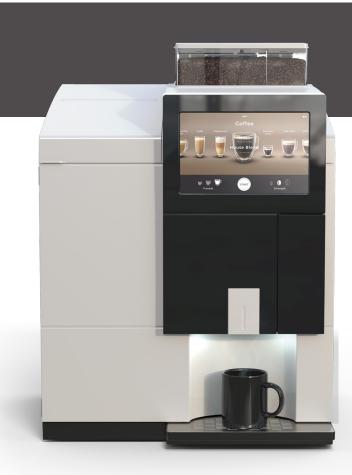

# Introducing bean-to-cup brewing excellence

The beauty of the Excellenza Touch is its high-definition, user-friendly 10.1" touchscreen. It simplifies the beverage selection process while offering gourmet coffee and a wide variety of specialty beverages. As a bean-to-cup system, the coffee is always as fresh as can be - ground and brewed to perfection in seconds.

#### **Intuitive User Interface** User-friendly interactive touchscreen designed with the latest market standards and trends.

**Customer Experience** High-quality images to easily identify beverage and enhance customer experience.

## One Touch

Select most popular beverage with one touch of the screen.