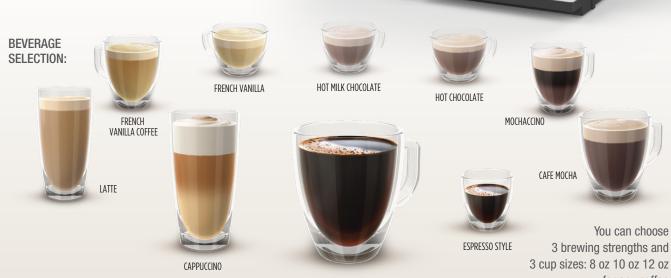

### TOTAL COFFEE SOLUTION - COFFEE

You can choose

for any coffee

There is a tasty beverage for everyone... including the most sophisticated coffee drinkers:

**GOURMET COFFEE** 