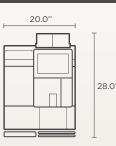

Brewer dimensions 28.0" H x 20.0" W x 20.25" D Installation requirement 34.5" H x 22.0" W x 22.5" D LCD Screen 10" (Diagonal) Cup sizes 8-oz, 10-oz, 12-oz Total weight (empty) 79.2 lbs Voltage rating 120 Volts AC, 60 Hz Heater wattage 1300 Watts