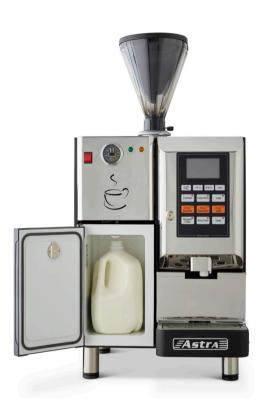

#### Integrated Grinding & Cooling

Astra Super Automatics features a premium grinder that grinds beans within 4 seconds to maintain bean quality and keep up with high-speed capacity.

The 1-step Super Automatic includes a fully integrated refrigerator that keeps dairy products cool without a separate refrigerator. Unlike other machines that pass dairy through an outside line, a fully enclosed line ensures milk continues to stay cold and safe from temperature fluctuations and possible contamination. NSF-certified, the machine sanitizes the milk line every 15 minutes and after every drink automatically for better sanitation and quality.

#### 1 Step Super Automatic

Double Hopper with Refrigerator, SM222

Single Hopper with Refrigerator SM111