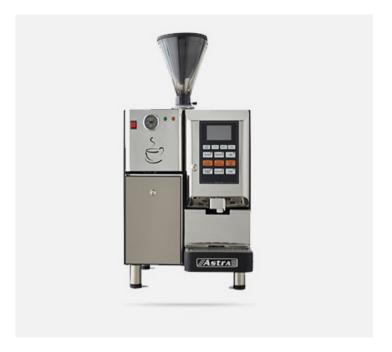

#### 1 Step Super Automatic

Double Hopper with Refrigerator, SM222

Single Hopper with Refrigerator SM111

#### **ASTRA 2000**

- · Makes 7 different drinks with the touch of a button
- Self-regulating, automatic steam wand with temperature sensor, automatically turns off when milk reaches preset temperature
- · Vacuum valve prevents milk from entering the boiler
- Automatically rinses brew mechanism every 10 minutes
- · Quiet internal motor with rotary-vane Procon pump
- Easy plumbed water connection & drain hook-up
- Digital temperature control
- · Available in 110 and 220 volts

#### **SM SERIES**

- · Makes 14 different drinks with the touch of a button
- Fully integrated refrigerator
- Automatically cleans and rinses components every
   15 minutes and after every drink
- Vacuum valve prevents milk from entering the boiler
- Quiet internal motor with rotary-vane Procon pump
- Easy plumbed water connection & drain hook-up
- Digital temperature control
- Available in 110 and 220 volts