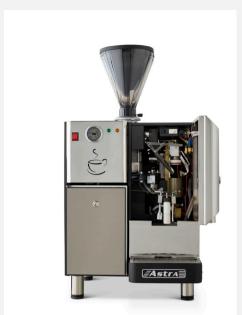

#### 2 Step Super Automatic

Double Hopper with Steam Wand

Integrated refrigerator keeps milk cool for the perfect espresso from grinding to brewing to steaming at the push of a button.

#### 1 Step Super Automatic

Double Hopper with Refrigerator, SM222

Single Hopper with Refrigerator SM111