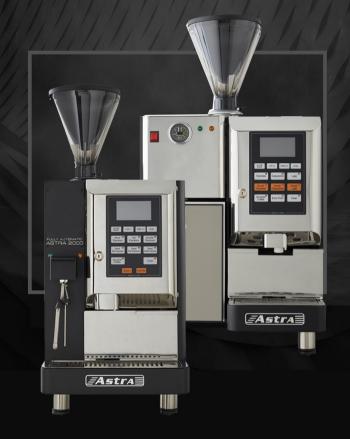

#### 2 Step Super Automatic

Double Hopper with Steam Wand

Integrated refrigerator keeps milk cool for the perfect espresso from grinding to brewing to steaming at the push of a button.

#### 1 Step Super Automatic

Double Hopper with Refrigerator, SM222

Single Hopper with Refrigerator SM111

#### **ASTRA 2000**

- · Makes 7 different drinks with the touch of a button
- Self-regulating, automatic steam wand with temperature sensor, automatically turns off when milk reaches preset temperature
- · Vacuum valve prevents milk from entering the boiler
- Automatically rinses brew mechanism every 10 minutes
- · Quiet internal motor with rotary-vane Procon pump
- Easy plumbed water connection & drain hook-up
- Digital temperature control
- · Available in 110 and 220 volts

#### **SM SERIES**

- · Makes 14 different drinks with the touch of a button
- Fully integrated refrigerator
- Automatically cleans and rinses components every
   15 minutes and after every drink
- Vacuum valve prevents milk from entering the boiler
- Quiet internal motor with rotary-vane Procon pump
- Easy plumbed water connection & drain hook-up
- Digital temperature control
- Available in 110 and 220 volts