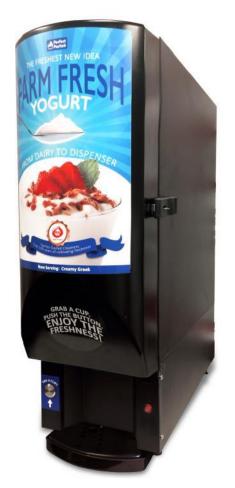

## PPHG1BK FRESH YOGURT DISPENSER

Perfect Parfait's Fresh Yogurt Dispenser is proven to deliver many benefits versus other, more conventional methods of yogurt service, such as individual serving cups; scooping from a tub or serving from a bowl on the buffet. This unique system delivers reduced labor costs; eliminates sanitation issues and pilferage, all while capitalizing on multiple day part opportunities. The Perfect Parfait System makes it simple to add fresh yogurt to a buffet; complimentary breakfast; dining hall; school nutritional menu or healthcare facilities.

PPHG1BK

## FEATURES

- Cold wall construction
- Refrigerated block surrounding the dispensing Valve. Product is always cold
- Holds a 14 lb. bag of fresh yogurt
- Digital temperature display
- Portion control dial
- "Out of Product" indicator light
- Disengage safety function