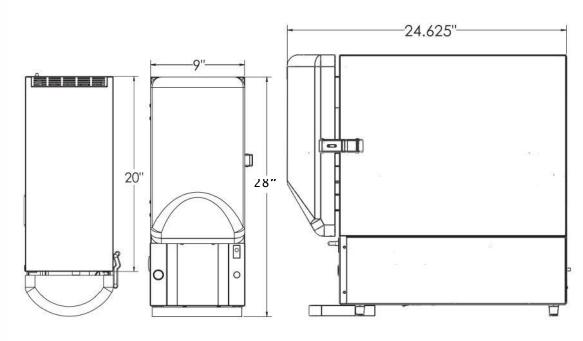

## DIMENSIONS

| Model<br>Number        | Length<br>in | Height<br>in | Depth<br>in | Shipping Weight<br>Ib |
|------------------------|--------------|--------------|-------------|-----------------------|
| PPHG1BK                | 9            | 28           | 25          | 95                    |
| ELECTRICAL INFORMATION |              |              |             |                       |
| Model Number           | Volts        | Ηz           | Amps        | Plug Number           |
| PPHG1BK                | 115          | 60           | 1.4         | NEMA 5-15             |