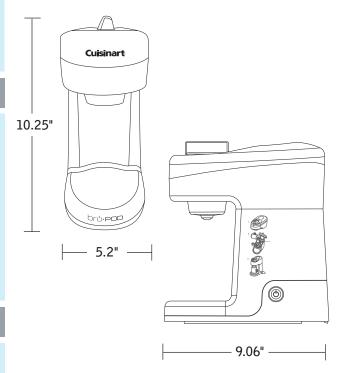

#### **Specifications**

Rated Power: 120 V, 60 Hz,

800W

Power Cord: 35.43 inches