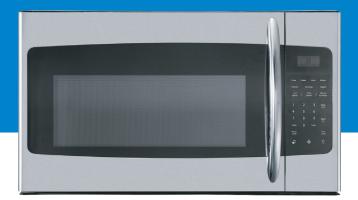

# DOM16A2SSDB

DANBY® 1.6 CU. FT. STAINLESS STEEL OVER THE RANGE SENSOR MICROWAVE OVEN

## The Perfectly Sized Compact!

- Over the range microwave with one-touch cooking
- 1,000 Watts of power
- 7 Sensor Cook Menus:

Pizza, Potato, Meat, Reheat, Popcorn, Beverage, Veggies

- 3 Soften Options Cheese, Ice Cream, Butter
- Speed Defrost by weight, defrost by weight
- Cook by weight
- 300 CFM
- Stainless Steel Door and Handle
- 10 Power Levels
- Moisture Sensor for just right heating
- · Vented outside or used with charcoal filter inside
- Mounting brackets included
- Rotating glass turntable