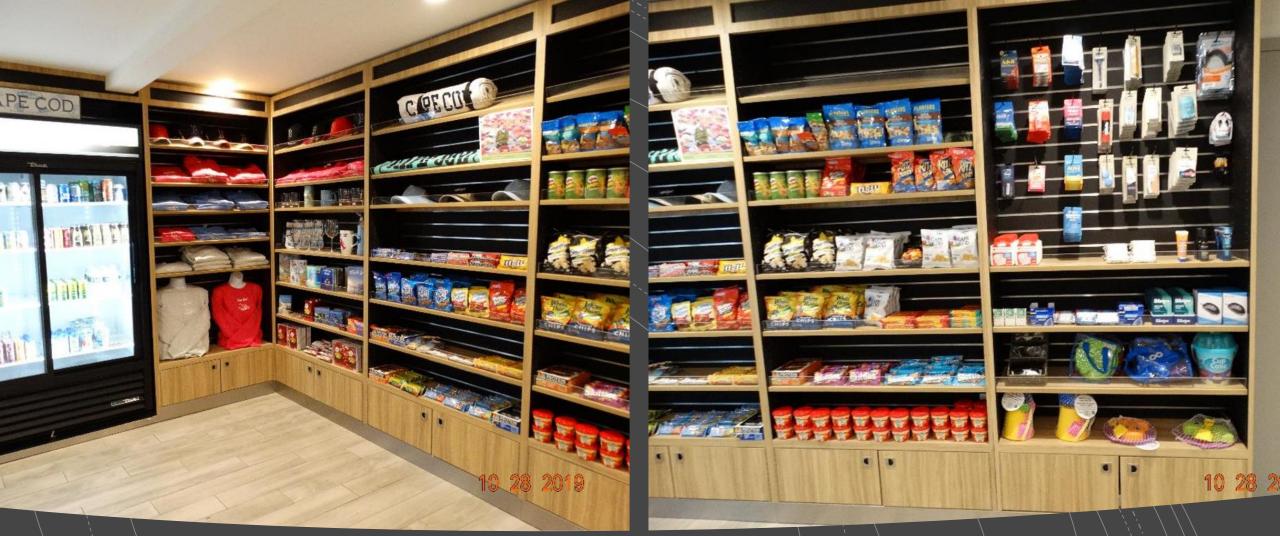

#### **Sundry Items Requirements**

# **BEST WESTERN PLUS® and BEST WESTERN PREMIER®** properties must sell, at a minimum, the following sundry items, effective July 1, 2011. All items must be nationally recognized, non-discount brands. Noncompliance with the July 1, 2011 deadline will result in a point loss on the next assessment.

#### **Beverages** – Recommended Mark up 200%

- Soda and juice minimum of two different items
- Bottled water required
- Wine and/or beer (if permitted by law)

#### Food and Snack Items (min one of each item) – Recommended Mark up 50 – 300%

- Candy
- Energy/Granola bars
- Cookies
- Crackers
- Convenience meals (frozen or shelf stable) optional

### Hygiene and Personal Need Items examples (minimum of five items) – Recommended Mark up 50 – 100%

- Deodorant
- Hairspray
- Eye drops
- Contact lens solution
- Sunscreen or other seasonal item
- Batteries
- Makeup remover
- Dental floss
- Swabs