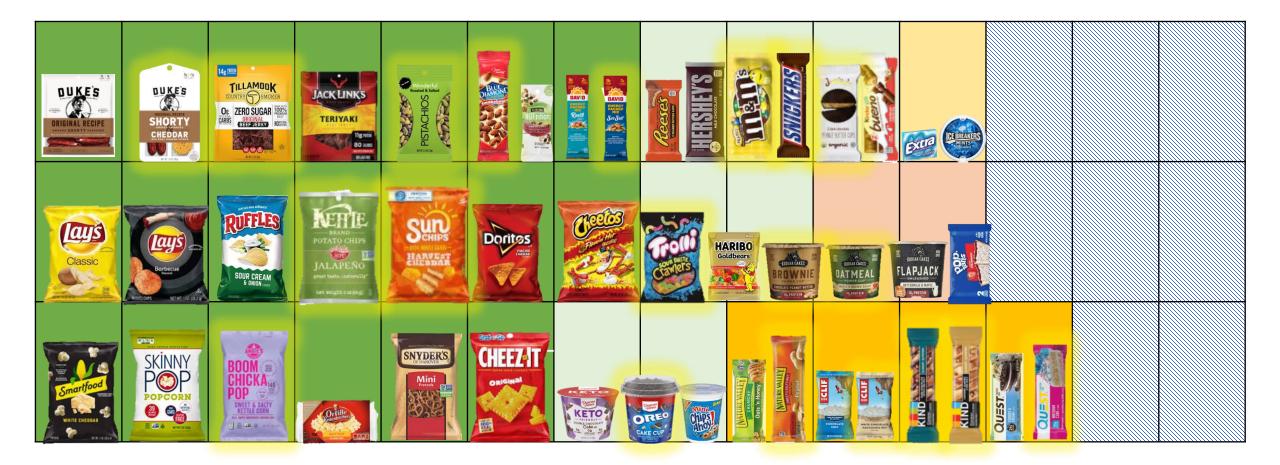

#### Food and Snack Items (min one of each item) – Recommended Mark up 50 – 300%

- Candy
- Energy/Granola bars
- Cookies
- Crackers
- Convenience meals (frozen or shelf stable) optional