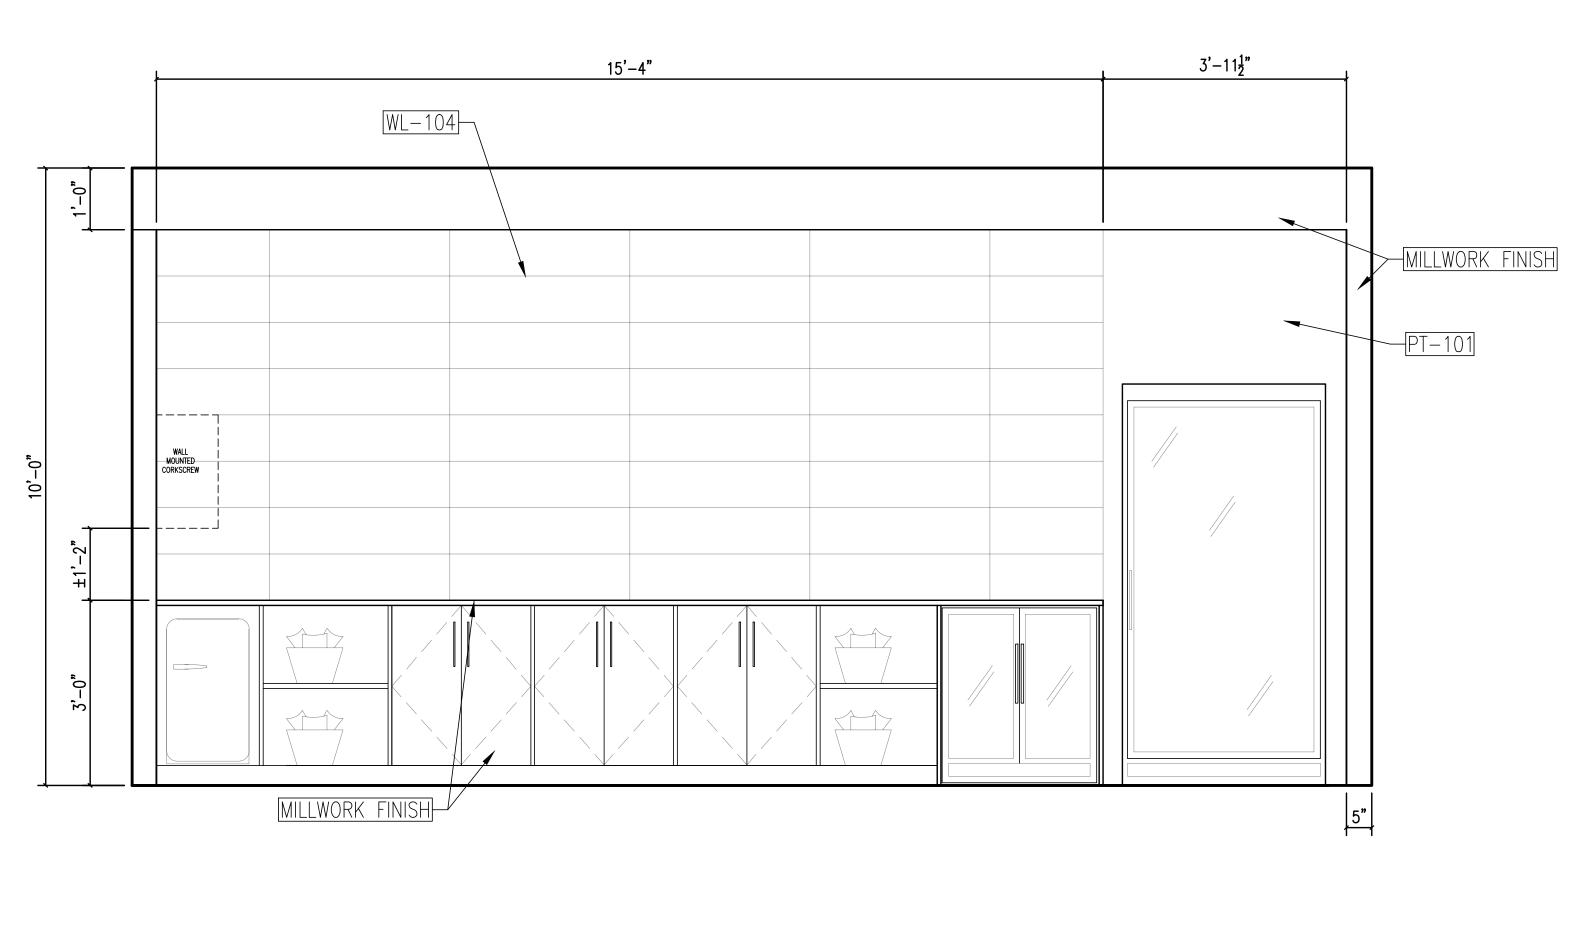

AND ACTUAL FIELD DIMENSIONS.











6201 N. 24TH PARKWAY, PHOENIX, AZ 85016-2023, USA PHONE: 602-957-4200 FAX: 602-957-5978 WWW.BESTWESTERNDESIGN.COM

**Best Western** 

**Studio Design** 

Supply &

### SUNDRY OPTIONS

### LARGE SUNDRY SMALL MARKETPLACE

| REV    | REVISIONS |                   |              |
|--------|-----------|-------------------|--------------|
| NO. BY | ВΥ        | DATE              |              |
| -      | INITIALS  | INITIALS XX.XX.XX | DETAILS HERE |
|        |           |                   |              |
|        |           |                   |              |
|        |           |                   |              |

CONTRACT NUMBER: XXXXX-XX-XX

**ID1.4** 

**ISSUE DATE:** XX.XX.XXXX

**ISSUED BY:** INSERT NAME HERE

SCALE: 1/4" = 1'-0"

SHEET:







3/8"=1'-0"

|  |                      | PHOEN<br>PH<br>F          | 0 1<br>11X,<br>10NE<br>FAX: | S<br>N.<br>AZ<br>E:<br>60 | upr<br>tud<br>24TH | <b>PARKW</b><br>6–202<br>57–42<br>7–597 | <b>Desi</b><br>/AY,<br>3, USA<br>200<br>8 | gn |
|--|----------------------|---------------------------|-----------------------------|---------------------------|--------------------|-----------------------------------------|-------------------------------------------|----|
|  |                      | SUNDRY ELEVATION          |                             |                           | BEST WESTERN VIB   | PROTOTYPF                               |                                           |    |
|  |                      | NOTES                     |                             |