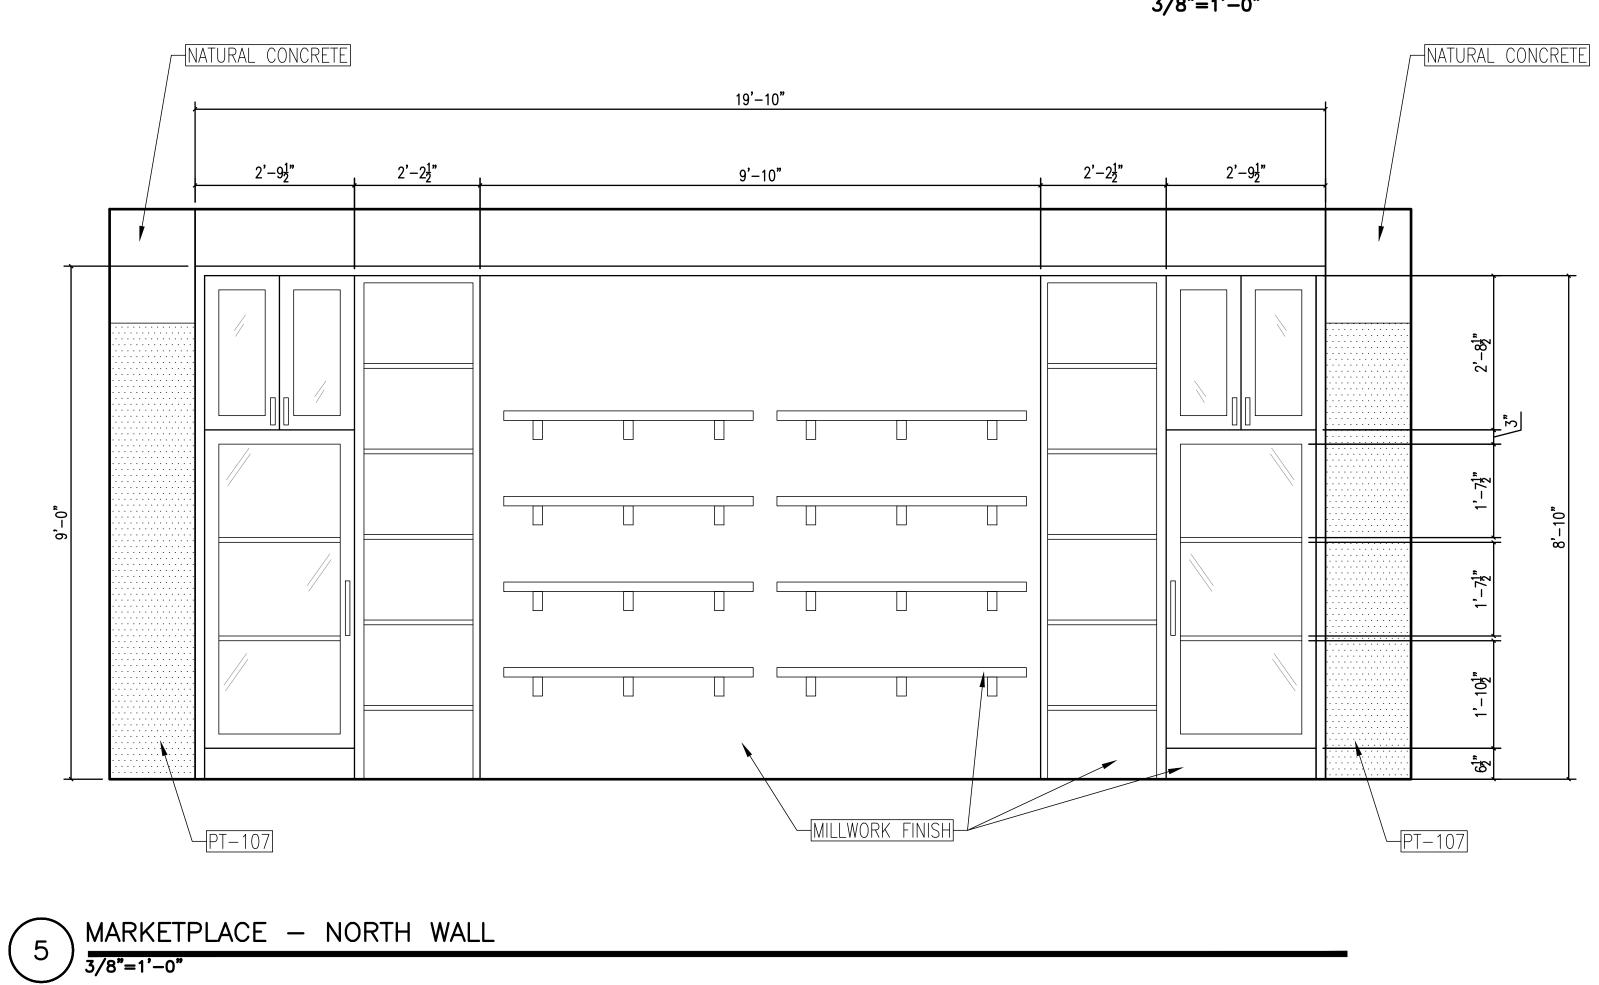

ACTUAL FIELD DIMENSIONS.











6201 N. 24TH PARKWAY, PHOENIX, AZ 85016-2023, USA PHONE: 602-957-4200 FAX: 602-957-5978 WWW.BESTWESTERNDESIGN.COM

**Best Western** 

**Studio Design** 

Supply &

### SUNDRY OPTIONS

### LARGE SUNDRY SMALL MARKETPLACE

| REV    | REVISIONS |                   |              |
|--------|-----------|-------------------|--------------|
| NO. BY | ВΥ        | DATE              |              |
| -      | INITIALS  | INITIALS XX.XX.XX | DETAILS HERE |
|        |           |                   |              |
|        |           |                   |              |
|        |           |                   |              |

CONTRACT NUMBER: XXXXX-XX-XX

**ID1.4** 

**ISSUE DATE:** XX.XX.XXXX

**ISSUED BY:** INSERT NAME HERE

SCALE: 1/4" = 1'-0"

SHEET:







3/8"=1'-0"

|  |                      | PHOEN<br>PH<br>F          | 0 1<br>11X,<br>10NE<br>FAX: | S<br>N.<br>AZ<br>E:<br>60 | upr<br>tud<br>24TH | <b>PARKW</b><br>6–202<br>57–42<br>7–597 | <b>Desi</b><br>/AY,<br>3, USA<br>200<br>8 | gn |
|--|----------------------|---------------------------|-----------------------------|---------------------------|--------------------|-----------------------------------------|-------------------------------------------|----|
|  |                      | SUNDRY ELEVATION          |                             |                           | BEST WESTERN VIB   | PROTOTYPF                               |                                           |    |
|  |                      | NOTES                     |                             |