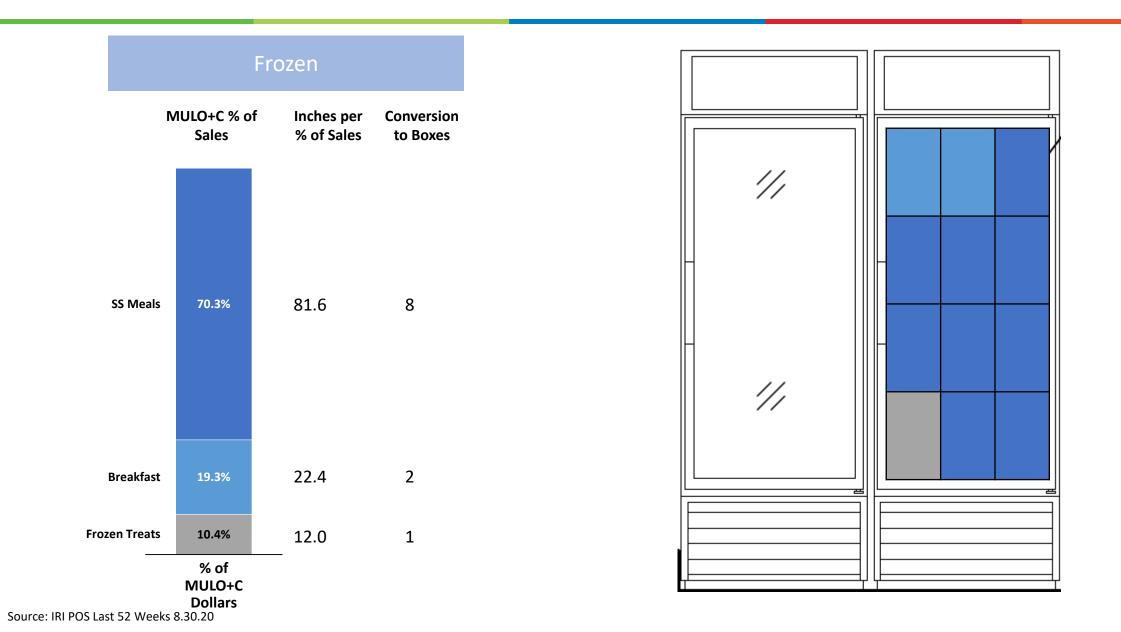

|                                           |    |
|  |                      | .2020<br>JED E<br>IENNA/K |                             | BER                       |                    |                                         |                                           |    |
|  | SCA<br>1/2" =<br>SHE | 1'-0"                     |                             |                           |                    |                                         |                                           |    |
|  | 017                  |                           |                             |                           | )8                 | )                                       | 1                                         |    |





# **Upscale POG Recommendations**

Large





## BW Best Western. Frozen POG Assortment





| Shelf | UPC           | Description                                    | Category                 | Mulo+C \$ | Mulo+C %<br>CHg |
|-------|---------------|------------------------------------------------|--------------------------|-----------|-----------------|
| L     | 0842234003351 | Gardein Scramble 8.5oz                         | Breakfast                | \$1.4m    | +294%           |
| L     | 0042272012111 | Amy's Ranchero Burrito 6oz                     | Breakfast                | \$1.3m    | +459.8%         |
| L     | 0042272002601 | Amys Samosa Sandwich Wrap 5oz                  | SS Meals (BFY)           | \$2.6m    | +19.8%          |
| 2     | 0072655002531 | Healthy Choice Power Bowl Adobe Chicken 9.75oz | SS Meals (BFY)