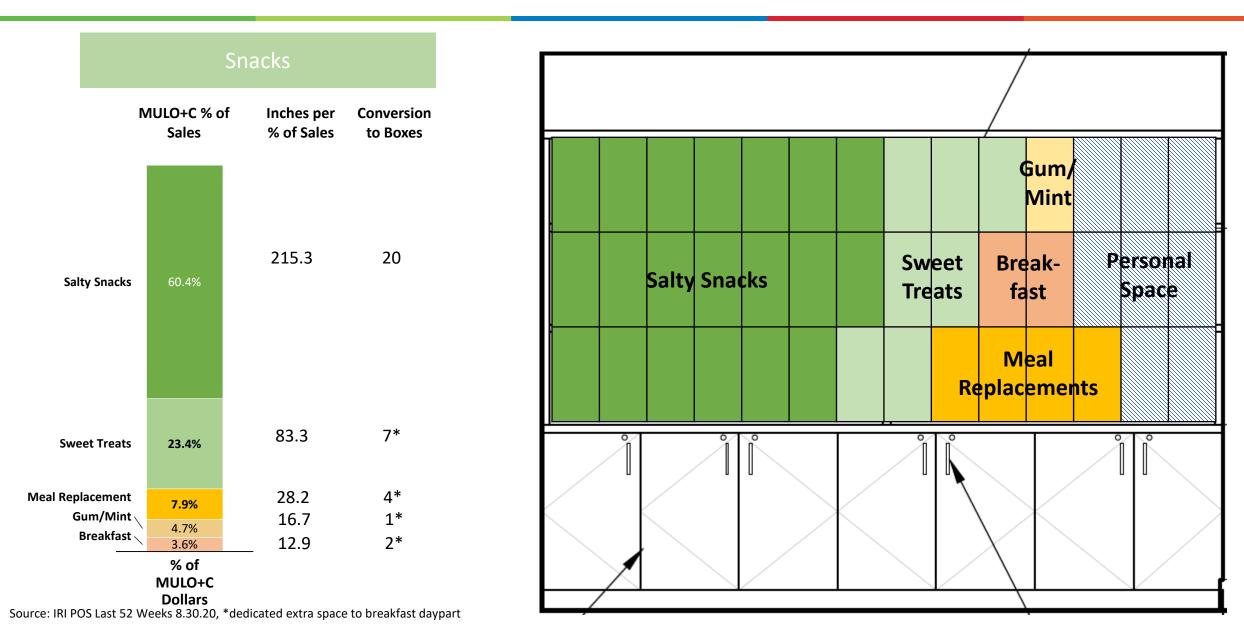

#### Food and Snack Items (min one of each item) – Recommended Mark up 50 – 300%

- Candy
- Energy/Granola bars
- Cookies
- Crackers
- Convenience meals (frozen or shelf stable) optional