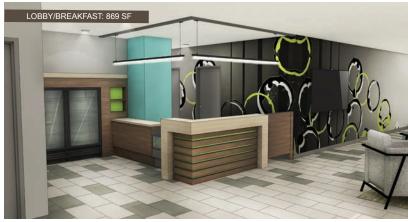

## DEVELOP WITH SURESTAY STUDIO<sup>SM</sup> BY BEST WESTERN

SureStay Studio by Best Western is the latest addition to the fast-growing, premium-economy SureStay Hotel Group®. This new brand is designed for long-term travel and comfort. Energized with a contemporary buzz, each SureStay Studio by Best Western property provides a core set of in-room and shared amenities to maximize revenue.

- · Sleek, modern exterior with ample parking
- Designed for travelers seeking privacy and security, including storage lockers built on-site
- · Wi-Fi keeps guests connected
- · Guests can enjoy a delicious breakfast, included
- Rooms are designed with home in mind, including a fridge and microwave
- Each location features an outdoor patio and firepit
- Properties offer a modern gym built with equipment for boxing, HIIT training and other activities
- · Room Sizes: King: 290 SF, Double Queen: 350 SF