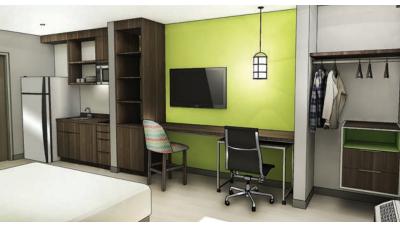

- · Sleek, modern exterior with ample parking
- Designed for travelers seeking privacy and security, including storage lockers built on-site
- · Wi-Fi keeps guests connected
- · Guests can enjoy a delicious breakfast, included
- Rooms are designed with home in mind, including a fridge and microwave
- Each location features an outdoor patio and firepit
- Properties offer a modern gym built with equipment for boxing, HIIT training and other activities
- · Room Sizes: King: 290 SF, Double Queen: 350 SF