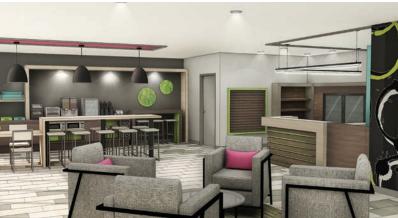

## DEVELOP WITH SURESTAY STUDIO<sup>SM</sup> BY BEST WESTERN

SureStay Studio by Best Western is the latest addition to the fast-growing, premium-economy SureStay Hotel Group®. This new brand is designed for long-term travel and comfort. Energized with a contemporary buzz, each SureStay Studio by Best Western property provides a core set of in-room and shared amenities to maximize revenue.

- · Sleek, modern exterior with ample parking
- Designed for travelers seeking privacy and security, including storage lockers built on-site
- · Wi-Fi keeps guests connected
- · Guests can enjoy a delicious breakfast, included
- Rooms are designed with home in mind, including a fridge and microwave
- Each location features an outdoor patio and firepit
- Properties offer a modern gym built with equipment for boxing, HIIT training and other activities
- · Room Sizes: King: 290 SF, Double Queen: 350 SF