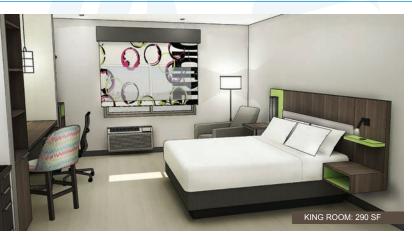

- · Sleek, modern exterior with ample parking
- Designed for travelers seeking privacy and security, including storage lockers built on-site
- · Wi-Fi keeps guests connected
- · Guests can enjoy a delicious breakfast, included
- Rooms are designed with home in mind, including a fridge and microwave
- Each location features an outdoor patio and firepit
- Properties offer a modern gym built with equipment for boxing, HIIT training and other activities
- · Room Sizes: King: 290 SF, Double Queen: 350 SF