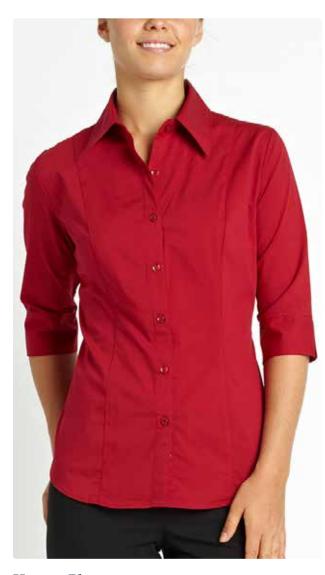

# Raspberry Red SureStay Hotel and SureStay Plus

Havana Blouse Slim fit, front and back seaming, <sup>3</sup>/<sub>4</sub> sleeves, 61% polyester, 36% cotton, 3% spandex, washable.

XXS to XXXL (10131) 1X to 4X (10131W)