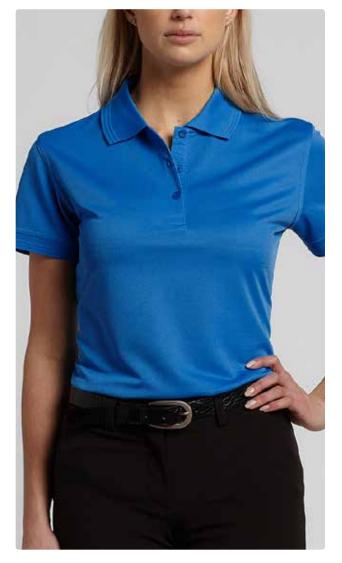

## Women's Chill-T Polo

Short sleeves, FIT4™ finish moisture management fabric to keep skin cool and dry, comfortable, durable, 100% polyester microfiber, easy-care, washable.

XS to XXXL (13903)