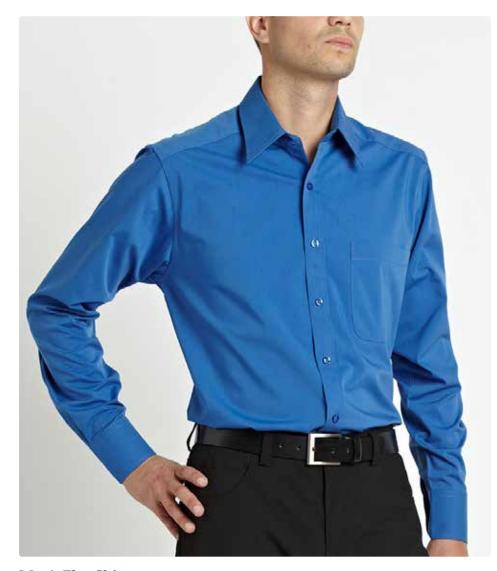

### **Men's Flex Shirt**

Classic cut, 1 breast pocket, adjustable cuffs, long sleeves, 61% polyester, 36% cotton, 3% spandex, washable.

S to XXXL (20108)

Women's Flex Shirt Regular fit, no pocket, long sleeves, adjustable cuffs, 61% polyester, 36% cotton, 3% spandex, washable.

XS to XXL (20109)