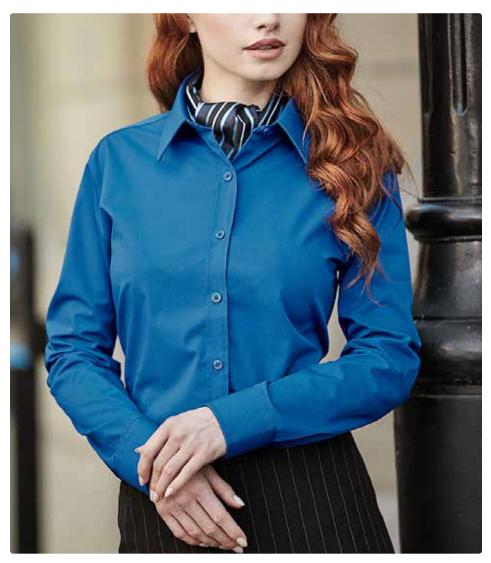

## French Blue SureStay Studio

Men's Flex Shirt Classic cut, 1 breast pocket, adjustable cuffs, long sleeves, 61% polyester, 36% cotton, 3% spandex, washable.

S to XXXL (20108)

Women's Flex Shirt Regular fit, no pocket, long sleeves, adjustable cuffs, 61% polyester, 36% cotton, 3% spandex, washable.

XS to XXL (20109)