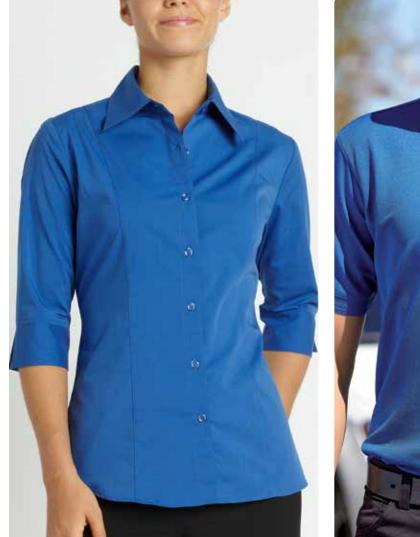

## French Blue SureStay Studio

Havana Blouse Slim fit, front and back seaming, <sup>3</sup>/<sub>4</sub> sleeves, 61% polyester, 36% cotton, 3% spandex, washable.

XXS to XXXL (10131) 1X to 4X (10131W)

## French Blue SureStay Studio

Men's Flex Shirt Classic cut, 1 breast pocket, adjustable cuffs, long sleeves, 61% polyester, 36% cotton, 3% spandex, washable.

S to XXXL (20108)

Women's Flex Shirt Regular fit, no pocket, long sleeves, adjustable cuffs, 61% polyester, 36% cotton, 3% spandex, washable.

XS to XXL (20109)