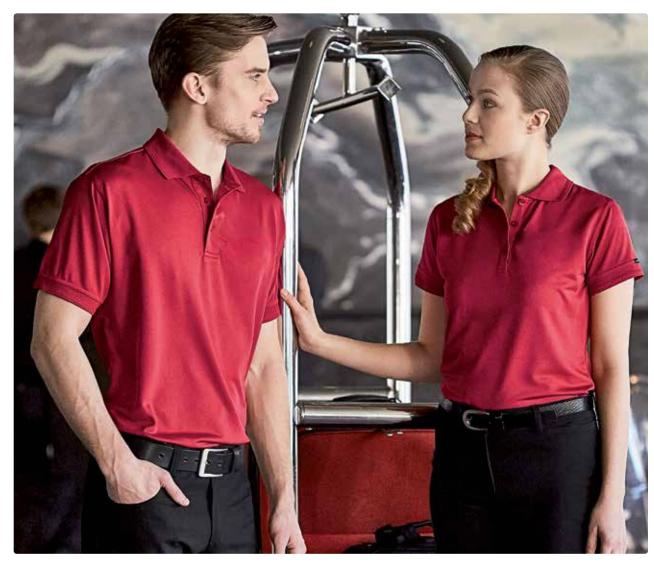

## Men's Chill-T Polo

Short sleeves, FIT4<sup>™</sup> finish moisture management fabric to keep skin cool and dry, comfortable, durable, 100% polyester microfiber, easy-care, washable.

## Women's Chill-T Polo

Short sleeves, FIT4™ finish moisture management fabric to keep skin cool and dry, comfortable, durable, 100% polyester microfiber, easy-care, washable.

XS to XXXL (13903)