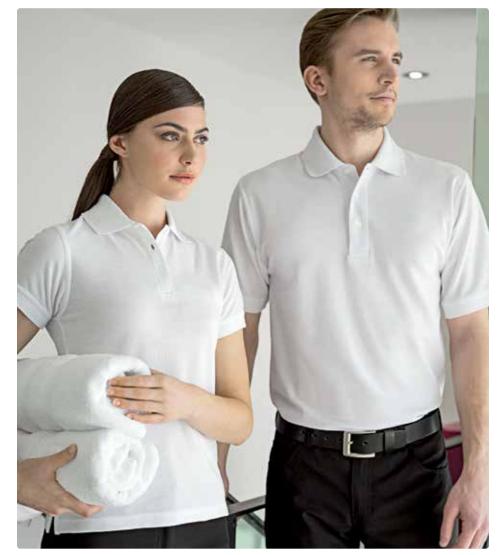

#### Women's Polo

Short sleeves, buttoned placket, pique knit, light and comfortable, 65% polyester, 35% cotton, washable.

XS to XXL (14901)

Men's Polo Short sleeves, buttoned placket, pique knit, light and comfortable, 65% polyester, 35% cotton, washable. S to XXXL (14900)