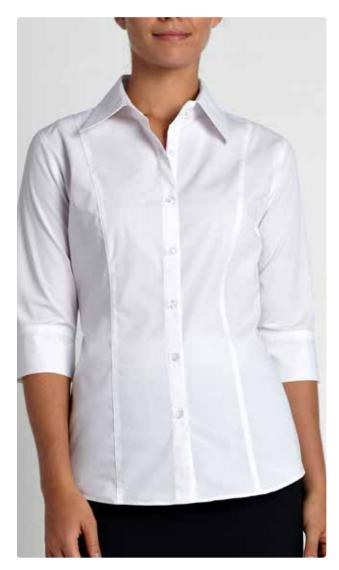

## White SureStay Hotel and SureStay Plus

Havana Blouse Slim fit, front and back seaming, ¾ sleeves, 61% polyester, 36% cotton, 3% spandex, washable.

XXS to XXXL (10131) 1X to 4X (10131W)

## White SureStay Hotel and SureStay Plus