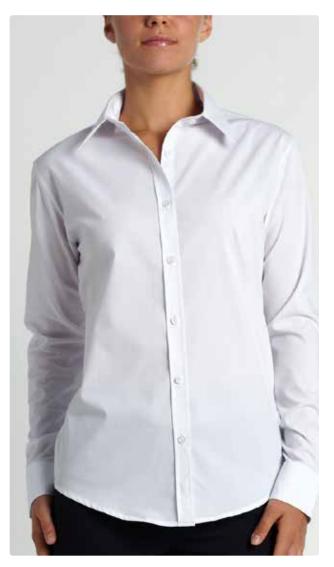

## White SureStay Hotel and SureStay Plus

Havana Blouse Slim fit, front and back seaming, ¾ sleeves, 61% polyester, 36% cotton, 3% spandex, washable.

XXS to XXXL (10131) 1X to 4X (10131W)

## White SureStay Hotel and SureStay Plus