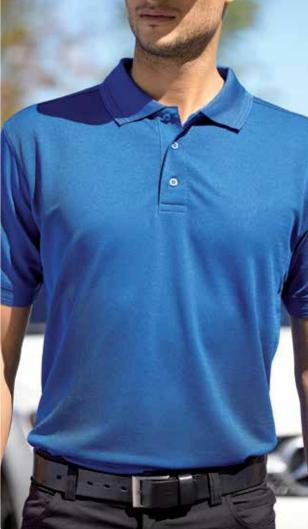

## Men's Chill-T Polo

Short sleeves, FIT4<sup>™</sup> finish moisture management fabric to keep skin cool and dry, comfortable, durable, 100% polyester microfiber, easy-care, washable.

#### XS to XXXL (9540)