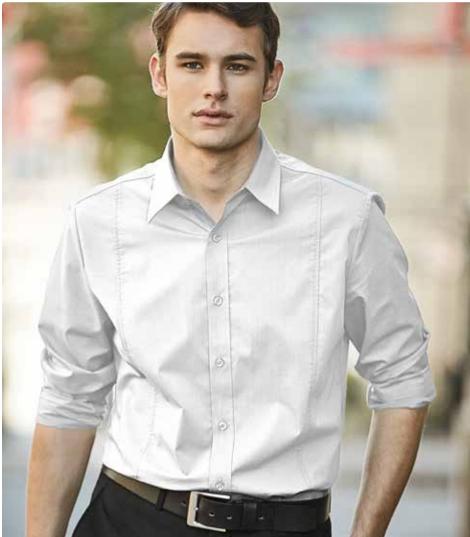

### **Men's Flex Shirt**

Classic cut, 1 breast pocket, adjustable cuffs, long sleeves, 61% polyester, 36% cotton, 3% spandex, washable.

S to XXXL (20108)

Women's Flex Shirt Regular fit, no pocket, long sleeves, adjustable cuffs, 61% polyester, 36% cotton, 3% spandex, washable.

XS to XXL (20109)