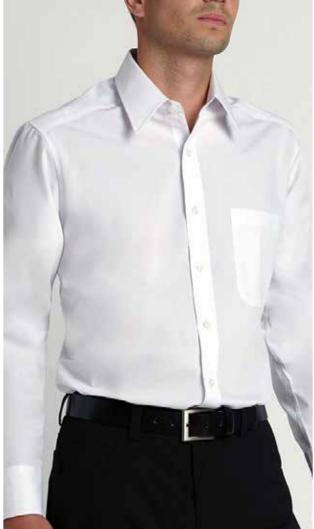

### **Men's Flex Shirt**

Classic cut, 1 breast pocket, adjustable cuffs, long sleeves, 61% polyester, 36% cotton, 3% spandex, washable.

S to XXXL (20108)

Women's Flex Shirt Regular fit, no pocket, long sleeves, adjustable cuffs, 61% polyester, 36% cotton, 3% spandex, washable.